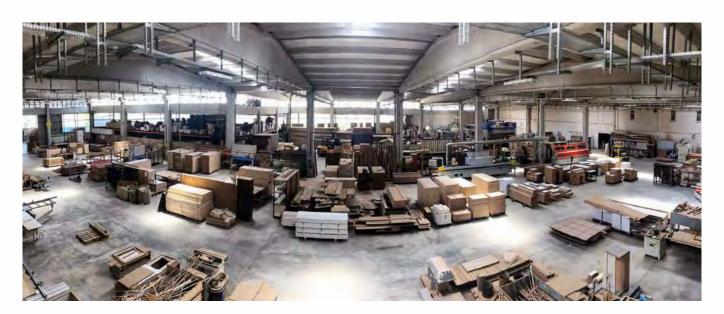

### Production

Started production with only 20 people workforce and 3.000 m<sup>2</sup> facility, HPM today employs 350 people and makes high quality production using high-tech machinery at its 9.000 m<sup>2</sup> facilities, targeting customer satisfaction in first place.