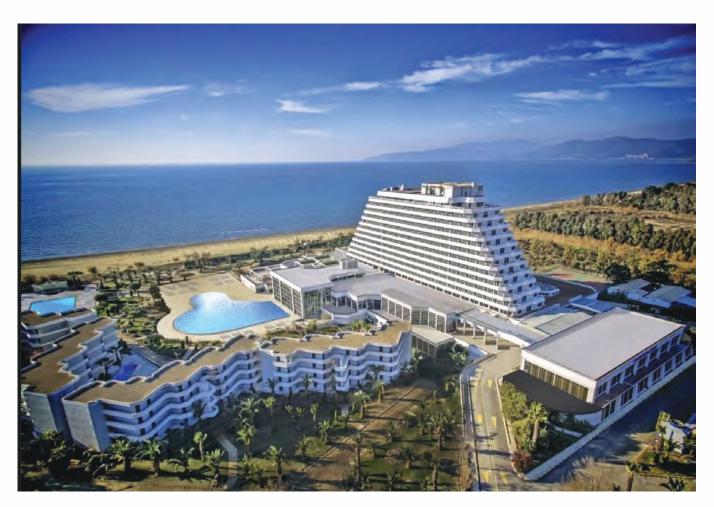

#### FACTS:

Hotel

2016 - 2017

Pamucak - Selçuk - İzmir - Turkey

- · FF&E
- Built in and loose furnitures, doors manufacturing and application

Headboard, tv unit, wardrobe, luggage rack, night stand, minibar - tv unit, vanity unit, coffee table, bergere, josephine seat, pouf, bathroom cabinets, column coverings, entrance door, bathroom door, shaft doors.

#### Completed

FOR: Korumar Ephesus Beach & Spa Resort