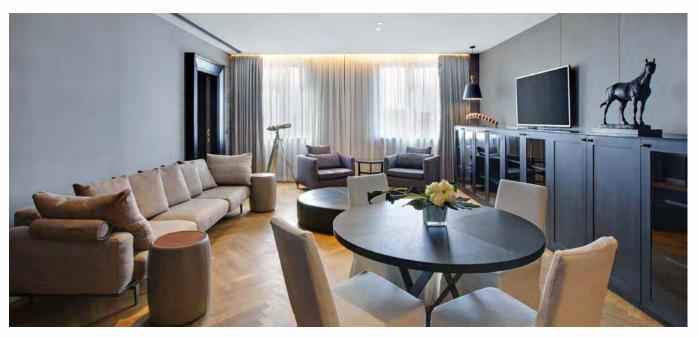

#### FACTS:

Hotel

2016 - 2017

Pamucak - Selçuk - İzmir - Turkey

- · FF&E
- Built in and loose furnitures, doors manufacturing and application

Headboard, tv unit, wardrobe, luggage rack, night stand, minibar - tv unit, vanity unit, coffee table, bergere, josephine seat, pouf, bathroom cabinets, column coverings, entrance door, bathroom door, shaft doors.

#### Completed

FOR: Korumar Ephesus Beach & Spa Resort