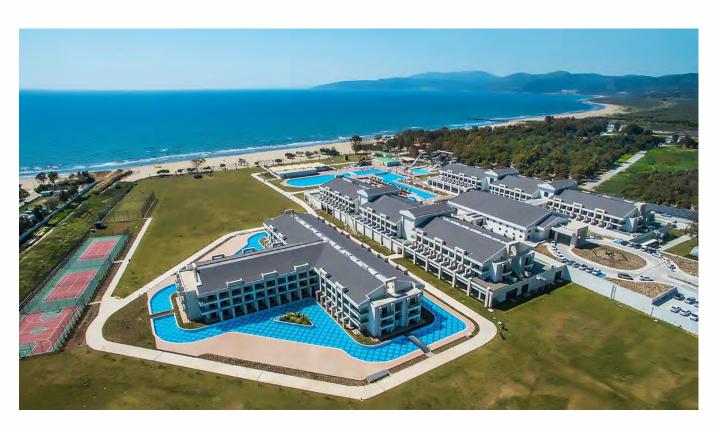

#### FACTS:

Hotel

2016 - 2017

Pamucak - Selçuk - İzmir - Turkey

- · FF&E
- Built in and loose furnitures, doors manufacturing and application

Headboard, tv unit, wardrobe, luggage rack, night stand, minibar - tv unit, vanity unit, coffee table, bergere, josephine seat, pouf, bathroom cabinets, column coverings, entrance door, bathroom door, shaft doors.

#### Completed

FOR: Korumar Ephesus Beach & Spa Resort

# Korumar Ephesus Beach & Spa Resort

4

М

Н

Μ

hpmdizayn.com