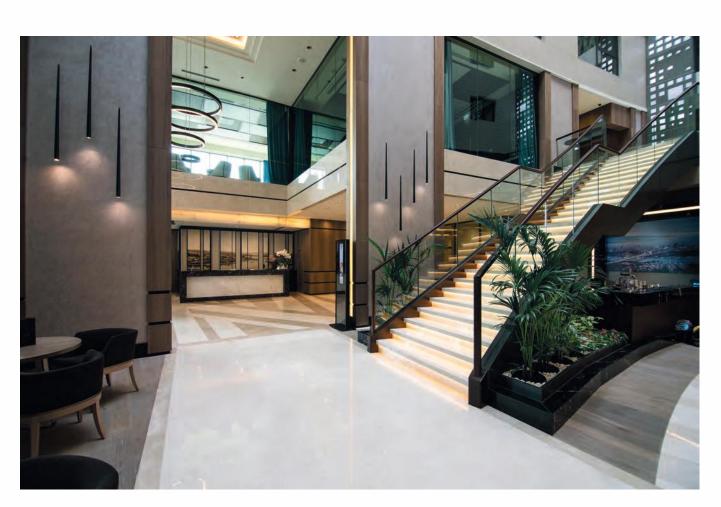

# Clarion Golden Horn Hotel

Н

Clarion Golden Horn Hotel

Clarion Golden Horn Hotel

М

#### FACTS:

Hotel 2015

İstanbul - Turkey

- · FF&E
- · Built in and loose furnitures, doors manufacturing and application

Headboard unit, night stand, study table, coffee table, wardrobe, wooden base, minibar, mirrors, entrance cabinet, bathroom cabinet, bath door, connection door, fire rated entrance door, sliding door with mirror, ceiling intervention cover, wooden wall covering, skirting.

Completed

FOR: Maksem Yapı Ticaret A.Ş.