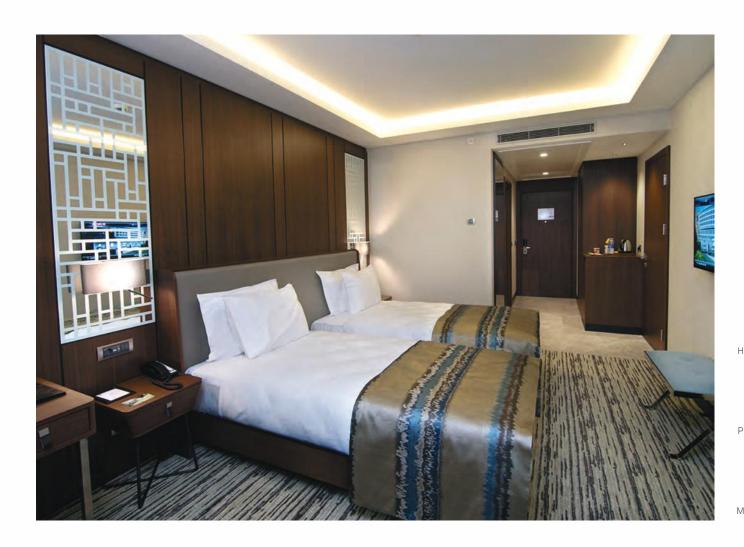

# Clarion Golden Horn Hotel

Н

Clarion Golden Horn Hotel

Clarion Golden Horn Hotel

М

#### FACTS:

Hotel

2016 - 2017

Pamucak - Selçuk - İzmir - Turkey

- · FF&E
- Built in and loose furnitures, doors manufacturing and application

Headboard, tv unit, wardrobe, luggage rack, night stand, minibar - tv unit, vanity unit, coffee table, bergere, josephine seat, pouf, bathroom cabinets, column coverings, entrance door, bathroom door, shaft doors.