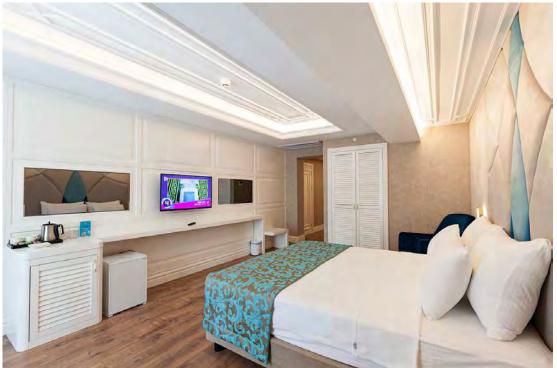

#### FACTS:

Hotel 2015

İstanbul - Turkey

- · FF&E
- · Built in and loose furnitures, doors manufacturing and application

Headboard unit, night stand, study table, coffee table, wardrobe, wooden base, minibar, mirrors, entrance cabinet, bathroom cabinet, bath door, connection door, fire rated entrance door, sliding door with mirror, ceiling intervention cover, wooden wall covering, skirting.

#### FACTS:

Hotel

2016 - 2017

Pamucak - Selçuk - İzmir - Turkey

- · FF&E
- Built in and loose furnitures, doors manufacturing and application

Headboard, tv unit, wardrobe, luggage rack, night stand, minibar - tv unit, vanity unit, coffee table, bergere, josephine seat, pouf, bathroom cabinets, column coverings, entrance door, bathroom door, shaft doors.