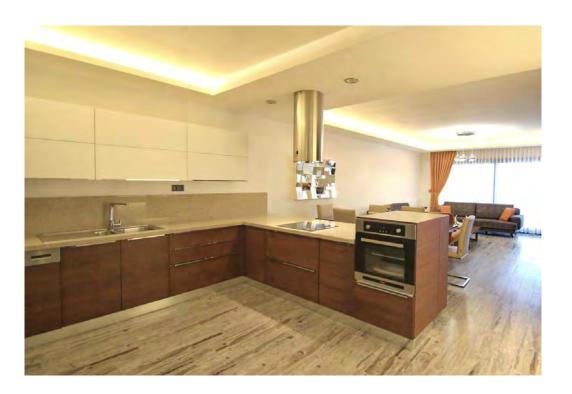

#### FACTS:

Residence

2016

İstanbul - Turkey

- · FF&E
- Built in furniture manufacturing and application

Kitchen, bathroom cabinets, cloak room.

Completed

FOR: Ottoman A.Ş. Sinpaş Yapı ve Barwa

# Sinpaş Ottomare Suites

hpmdizayn.com

RESIDENTIAL