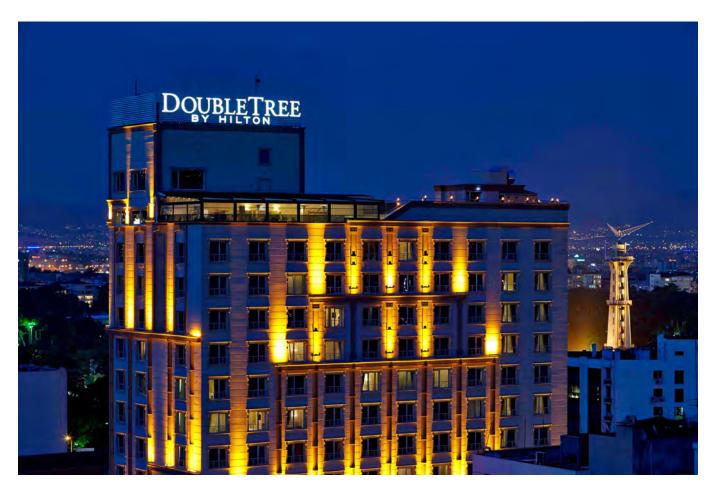

## DoubleTree by Hilton Kuşadası

'

М

NΛ

DoubleTree by Hilton Kuşadası

HOSPITALITY

#### FACTS:

Hotel

2017

Efeler - Aydın - Turkey

- · FF&E
- Built in and loose furnitures, doors, public area furnitures manufacturing and application

Headboard, tv unit, wardrobe, mirror, entrance door, bathroom and public area doors, shaft doors, skirting, wall panels.

#### Completed

FOR: Aymira Gıda Ot.Tur.Tük.İnş.İt.İh.ve San.Tic.Ltd.Şti.