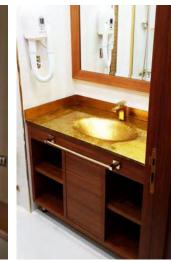

#### FACTS:

Hotel 2015

İstanbul - Turkey

- · FF&E
- · Built in and loose furnitures, doors manufacturing and application

Headboard unit, night stand, study table, coffee table, wardrobe, wooden base, minibar, mirrors, entrance cabinet, bathroom cabinet, bath door, connection door, fire rated entrance door, sliding door with mirror, ceiling intervention cover, wooden wall covering, skirting.

Completed

FOR: Maksem Yapı Ticaret A.Ş.