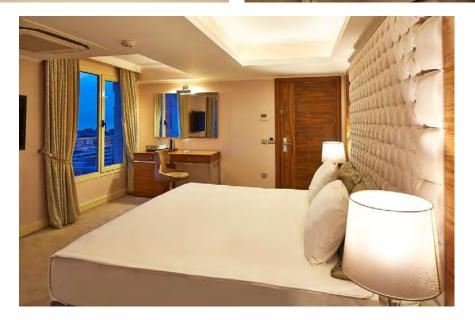

# Clarion Golden Horn Hotel

Н

Clarion Golden Horn Hotel

Clarion Golden Horn Hotel

М

#### FACTS:

Hotel

2016 - 2017

Pamucak - Selçuk - İzmir - Turkey

- · FF&E
- Built in and loose furnitures, doors manufacturing and application

Headboard, tv unit, wardrobe, luggage rack, night stand, minibar - tv unit, vanity unit, coffee table, bergere, josephine seat, pouf, bathroom cabinets, column coverings, entrance door, bathroom door, shaft doors.

#### Completed

FOR: Korumar Ephesus Beach & Spa Resort