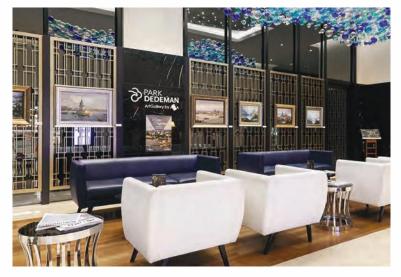

#### FACTS:

Hotel

2014 - 2015

Levent - İstanbul - Turkey

- · FF&E
- Built in and loose furnitures, doors, public area furnitures manufacturing and application

Headboard, tv unit, night stand, wardrobe, study table, fire rated entrance door, bath door, mirror.

Completed

FOR: Dedeman Hotels & Resorts International

# Park Dedeman Levent - İstanbul

М

Р