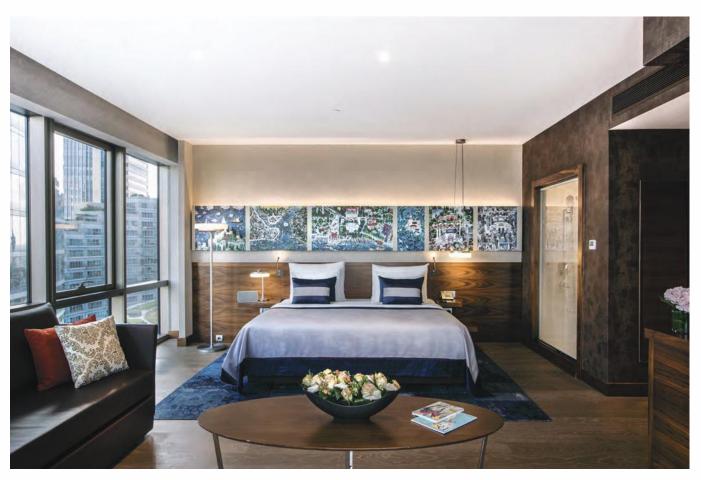

#### FACTS:

Hotel

2014 - 2015

Levent - İstanbul - Turkey

- · FF&E
- Built in and loose furnitures, doors, public area furnitures manufacturing and application

Headboard, tv unit, night stand, wardrobe, study table, fire rated entrance door, bath door, mirror.

Completed

FOR: Dedeman Hotels & Resorts International

# Park Dedeman Levent - İstanbul

М

Р