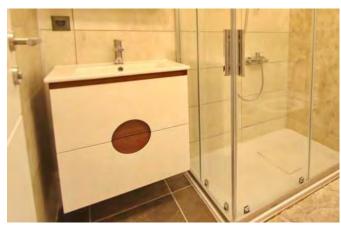

#### FACTS:

Hotel

2016 - 2017

Pamucak - Selçuk - İzmir - Turkey

- · FF&E
- Built in and loose furnitures, doors manufacturing and application

Headboard, tv unit, wardrobe, luggage rack, night stand, minibar - tv unit, vanity unit, coffee table, bergere, josephine seat, pouf, bathroom cabinets, column coverings, entrance door, bathroom door, shaft doors.

#### Completed

FOR: Korumar Ephesus Beach & Spa Resort