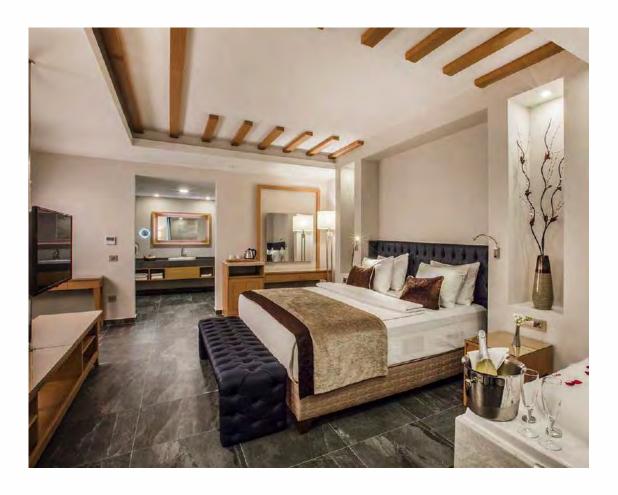

#### FACTS:

Hotel

2014 - 2015

Turkmenbashi - Turkmenistan

- · FF&E
- Built in and loose furnitures, doors manufacturing and application

Headboard unit, night stand, study table, coffee table, wardrobe, wooden base, minibar, mirrors, entrance cabinet, bathroom cabinet, bath door, connection door, fire rated entrance door, sliding door with mirror, ceiling intervention cover, wooden wall covering, skirting, public area counter, column and wall coverings, cnc embroidered separators.

#### Completed

FOR: Şahin İnş.Gıda Teks.Oto San.Tic.Ltd.Şti.

## Parus Hotel & Yacth Club

Н

М

Parus Hotel & Yacth Club

Parus Hotel & Yacth Club

NΛ

HOSPITALITY