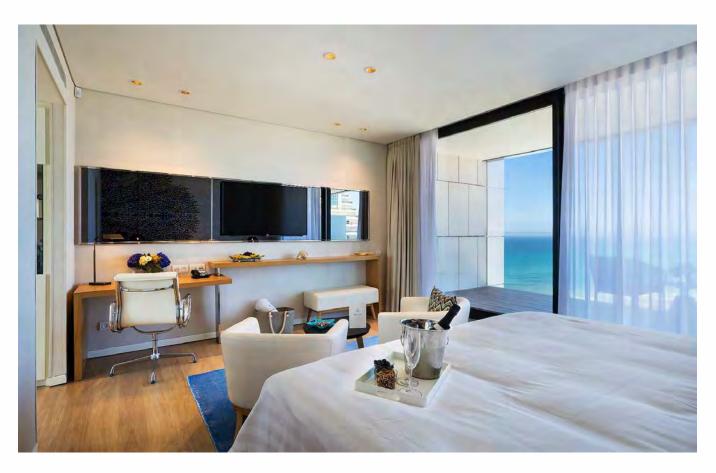

#### FACTS:

Hotel

2016

Netanya - Israel

- · FF&E
- Built in and loose furniture manufacturing

Wardrobe, console, desk, table, luggage rack, minibar cabinet, bathroom mirror, bath unit, public area tables and cabinets, decorative wooden panel.

Completed

FOR: West Lagoon Resort

West Lagoon Resort

hpmdizayn.com

. . . . .

West Lagoon Resort

Μ

West Lagoon Resort

#### FACTS:

Hotel

2018 - 2019

Karşıyaka - İzmir - Turkey

- · FF&E
- Built in and loose furnitures, doors manufacturing and application

Wardrobe, headboard, desk, minibar, luggage rack, skirting, wall panels, fire rated doors, room entrance doors, bathroom and public area doors.

Completed

FOR: Ervanlar İnşaat Taah.San.ve Tic.Ltd.Şti.

Vilayetler Evi

hpmdizayn.com

11

Ν

Vilayetler Evi Karşıyaka

Ρ