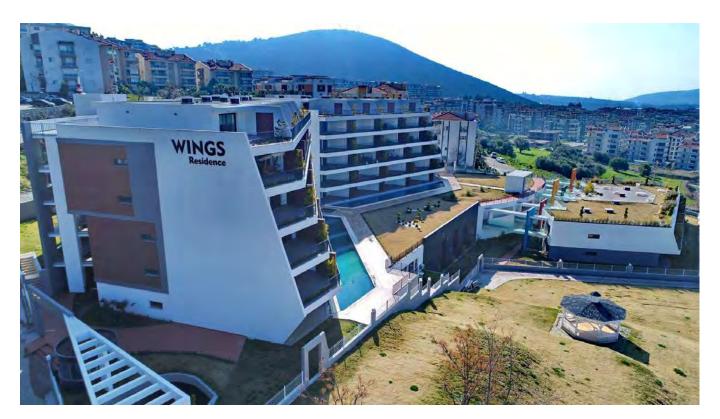

#### FACTS:

Residence

2016

Kuşadası - Aydın - Turkey

- · FF&E
- Built in furniture manufacturing and application

Cloak rooms, kitchen and bathroom cabinets, wardrobe, skirting, doors.

Completed

FOR: Akkuş İnşaat

Wings Residence

Wings Residence

Н

F

Μ

Wings Residence

Н

.