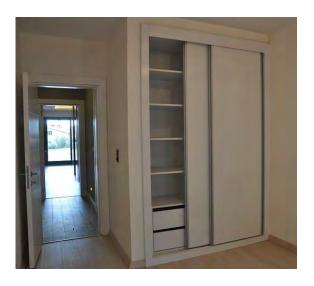

#### FACTS:

Hotel 2015

İstanbul - Turkey

- · FF&E
- · Built in and loose furnitures, doors manufacturing and application

Headboard unit, night stand, study table, coffee table, wardrobe, wooden base, minibar, mirrors, entrance cabinet, bathroom cabinet, bath door, connection door, fire rated entrance door, sliding door with mirror, ceiling intervention cover, wooden wall covering, skirting.

Completed

FOR: Maksem Yapı Ticaret A.Ş.