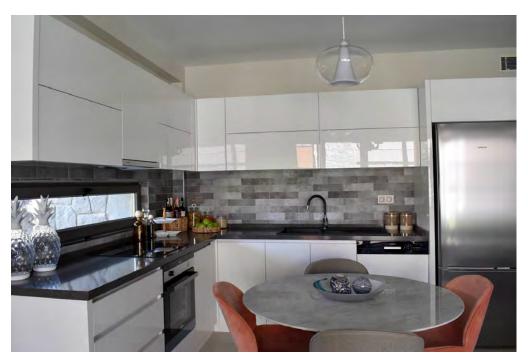

#### FACTS:

Residence

2016

İstanbul - Turkey

- · FF&E
- Built in furniture manufacturing and application

Kitchen, bathroom cabinets, cloak room.

Completed

FOR: Ottoman A.Ş. Sinpaş Yapı ve Barwa

# Sinpaş Ottomare Suites

hpmdizayn.com

RESIDENTIAL