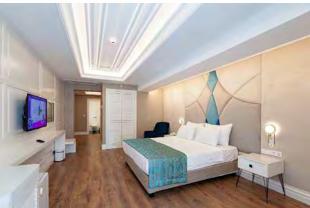

#### FACTS:

Hotel 2015

İstanbul - Turkey

- · FF&E
- · Built in and loose furnitures, doors manufacturing and application

Headboard unit, night stand, study table, coffee table, wardrobe, wooden base, minibar, mirrors, entrance cabinet, bathroom cabinet, bath door, connection door, fire rated entrance door, sliding door with mirror, ceiling intervention cover, wooden wall covering, skirting.

#### FACTS:

Hotel

2016 - 2017

Pamucak - Selçuk - İzmir - Turkey

- · FF&E
- Built in and loose furnitures, doors manufacturing and application

Headboard, tv unit, wardrobe, luggage rack, night stand, minibar - tv unit, vanity unit, coffee table, bergere, josephine seat, pouf, bathroom cabinets, column coverings, entrance door, bathroom door, shaft doors.