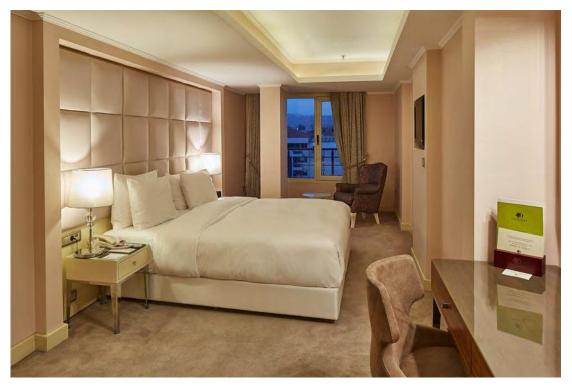

#### FACTS:

Hotel 2015

İstanbul - Turkey

- · FF&E
- · Built in and loose furnitures, doors manufacturing and application

Headboard unit, night stand, study table, coffee table, wardrobe, wooden base, minibar, mirrors, entrance cabinet, bathroom cabinet, bath door, connection door, fire rated entrance door, sliding door with mirror, ceiling intervention cover, wooden wall covering, skirting.

Completed

FOR: Maksem Yapı Ticaret A.Ş.