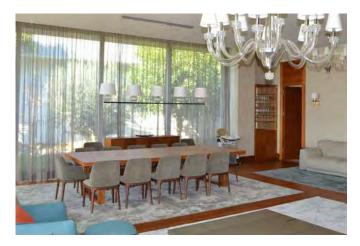

#### FACTS:

Hotel

2016 - 2017

Pamucak - Selçuk - İzmir - Turkey

- · FF&E
- Built in and loose furnitures, doors manufacturing and application

Headboard, tv unit, wardrobe, luggage rack, night stand, minibar - tv unit, vanity unit, coffee table, bergere, josephine seat, pouf, bathroom cabinets, column coverings, entrance door, bathroom door, shaft doors.

#### Completed

FOR: Korumar Ephesus Beach & Spa Resort