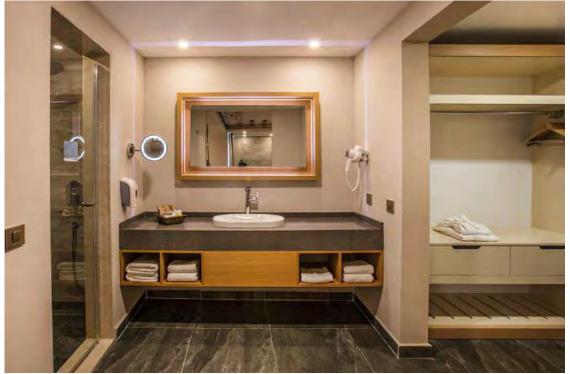

#### FACTS:

Hotel

2014 - 2015

Turkmenbashi - Turkmenistan

- · FF&E
- Built in and loose furnitures, doors manufacturing and application

Headboard unit, night stand, study table, coffee table, wardrobe, wooden base, minibar, mirrors, entrance cabinet, bathroom cabinet, bath door, connection door, fire rated entrance door, sliding door with mirror, ceiling intervention cover, wooden wall covering, skirting, public area counter, column and wall coverings, cnc embroidered separators.

#### Completed

FOR: Şahin İnş.Gıda Teks.Oto San.Tic.Ltd.Şti.

## Parus Hotel & Yacth Club

Н

М

Parus Hotel & Yacth Club

Parus Hotel & Yacth Club

NΛ

HOSPITALITY