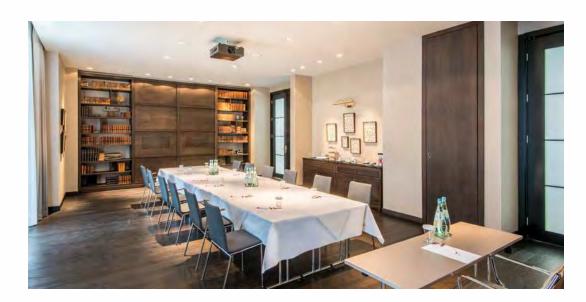

#### FACTS:

Hotel 2015

İstanbul - Turkey

- · FF&E
- · Built in and loose furnitures, doors manufacturing and application

Headboard unit, night stand, study table, coffee table, wardrobe, wooden base, minibar, mirrors, entrance cabinet, bathroom cabinet, bath door, connection door, fire rated entrance door, sliding door with mirror, ceiling intervention cover, wooden wall covering, skirting.

Completed

FOR: Maksem Yapı Ticaret A.Ş.