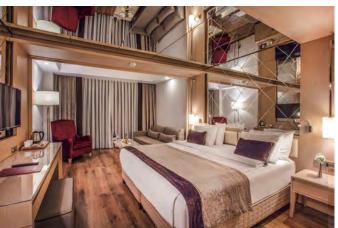

# Clarion Golden Horn Hotel

Н

Clarion Golden Horn Hotel

Clarion Golden Horn Hotel

М

#### FACTS:

Hotel

2016 - 2017

Pamucak - Selçuk - İzmir - Turkey

- · FF&E
- Built in and loose furnitures, doors manufacturing and application

Headboard, tv unit, wardrobe, luggage rack, night stand, minibar - tv unit, vanity unit, coffee table, bergere, josephine seat, pouf, bathroom cabinets, column coverings, entrance door, bathroom door, shaft doors.

#### Completed

FOR: Korumar Ephesus Beach & Spa Resort