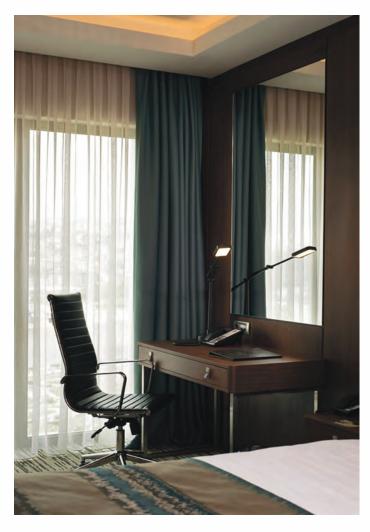

#### FACTS:

Hotel 2015

İstanbul - Turkey

- · FF&E
- · Built in and loose furnitures, doors manufacturing and application

Headboard unit, night stand, study table, coffee table, wardrobe, wooden base, minibar, mirrors, entrance cabinet, bathroom cabinet, bath door, connection door, fire rated entrance door, sliding door with mirror, ceiling intervention cover, wooden wall covering, skirting.

Completed

FOR: Maksem Yapı Ticaret A.Ş.