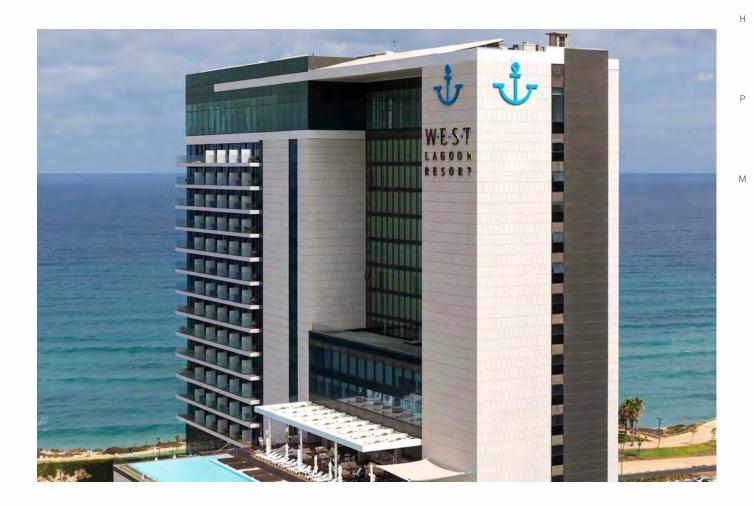

#### FACTS:

Hotel

2016

Netanya - Israel

- · FF&E
- Built in and loose furniture manufacturing

Wardrobe, console, desk, table, luggage rack, minibar cabinet, bathroom mirror, bath unit, public area tables and cabinets, decorative wooden panel.

Completed

FOR: West Lagoon Resort

West Lagoon Resort

hpmdizayn.com

. . . . .

West Lagoon Resort

Μ

West Lagoon Resort

#### FACTS:

Hotel

2018 - 2019

Karşıyaka - İzmir - Turkey

- · FF&E
- Built in and loose furnitures, doors manufacturing and application

Wardrobe, headboard, desk, minibar, luggage rack, skirting, wall panels, fire rated doors, room entrance doors, bathroom and public area doors.

Completed

FOR: Ervanlar İnşaat Taah.San.ve Tic.Ltd.Şti.

Vilayetler Evi

hpmdizayn.com

11

Ν

Vilayetler Evi Karşıyaka

Ρ