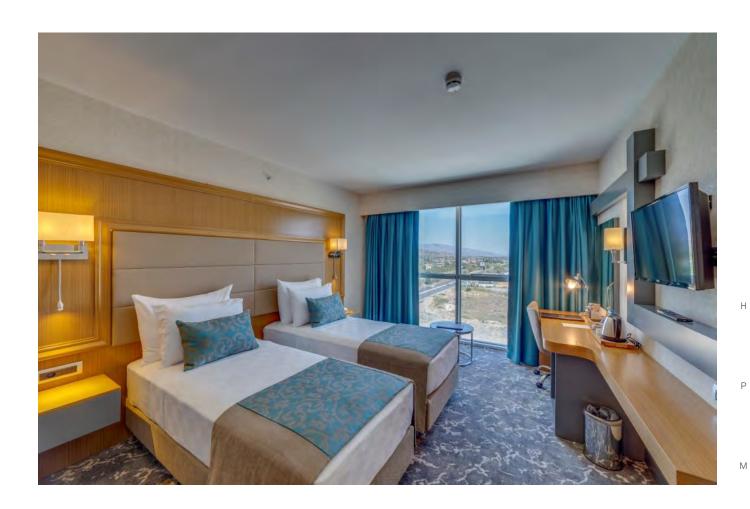

#### FACTS:

Hotel

2016 - 2017

Pamucak - Selçuk - İzmir - Turkey

- · FF&E
- Built in and loose furnitures, doors manufacturing and application

Headboard, tv unit, wardrobe, luggage rack, night stand, minibar - tv unit, vanity unit, coffee table, bergere, josephine seat, pouf, bathroom cabinets, column coverings, entrance door, bathroom door, shaft doors.

#### Completed

FOR: Korumar Ephesus Beach & Spa Resort