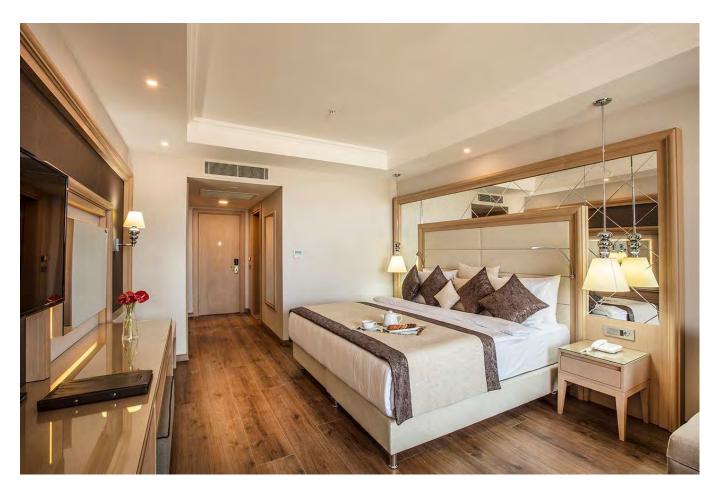

#### FACTS:

Hotel

2016 - 2017

Pamucak - Selçuk - İzmir - Turkey

- · FF&E
- Built in and loose furnitures, doors manufacturing and application

Headboard, tv unit, wardrobe, luggage rack, night stand, minibar - tv unit, vanity unit, coffee table, bergere, josephine seat, pouf, bathroom cabinets, column coverings, entrance door, bathroom door, shaft doors.

#### Completed

FOR: Korumar Ephesus Beach & Spa Resort

# Korumar Ephesus Beach & Spa Resort

4

М

Н

Μ

hpmdizayn.com