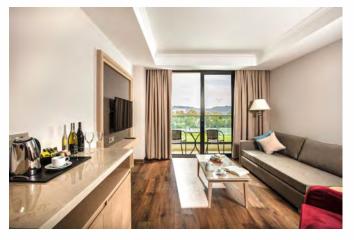

#### FACTS:

Hotel 2015

İstanbul - Turkey

- · FF&E
- · Built in and loose furnitures, doors manufacturing and application

Headboard unit, night stand, study table, coffee table, wardrobe, wooden base, minibar, mirrors, entrance cabinet, bathroom cabinet, bath door, connection door, fire rated entrance door, sliding door with mirror, ceiling intervention cover, wooden wall covering, skirting.

Completed

FOR: Maksem Yapı Ticaret A.Ş.