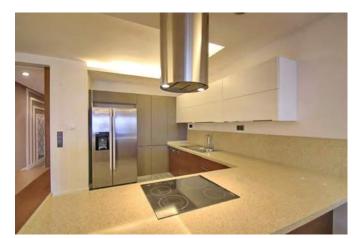

#### FACTS:

Hotel 2015

İstanbul - Turkey

- · FF&E
- · Built in and loose furnitures, doors manufacturing and application

Headboard unit, night stand, study table, coffee table, wardrobe, wooden base, minibar, mirrors, entrance cabinet, bathroom cabinet, bath door, connection door, fire rated entrance door, sliding door with mirror, ceiling intervention cover, wooden wall covering, skirting.