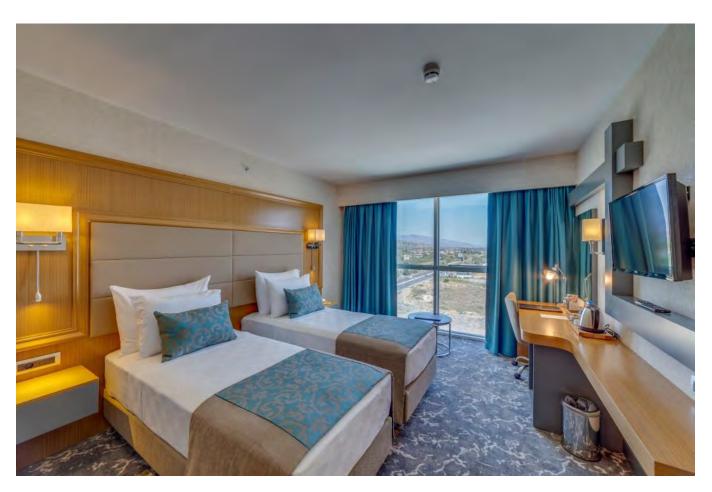

#### FACTS:

Hotel 2015

İstanbul - Turkey

- · FF&E
- · Built in and loose furnitures, doors manufacturing and application

Headboard unit, night stand, study table, coffee table, wardrobe, wooden base, minibar, mirrors, entrance cabinet, bathroom cabinet, bath door, connection door, fire rated entrance door, sliding door with mirror, ceiling intervention cover, wooden wall covering, skirting.

Completed

FOR: Maksem Yapı Ticaret A.Ş.

### Clarion Golden Horn Hotel

Н

Clarion Golden Horn Hotel

Ρ

Μ

Clarion Golden Horn Hotel

Ρ

Μ