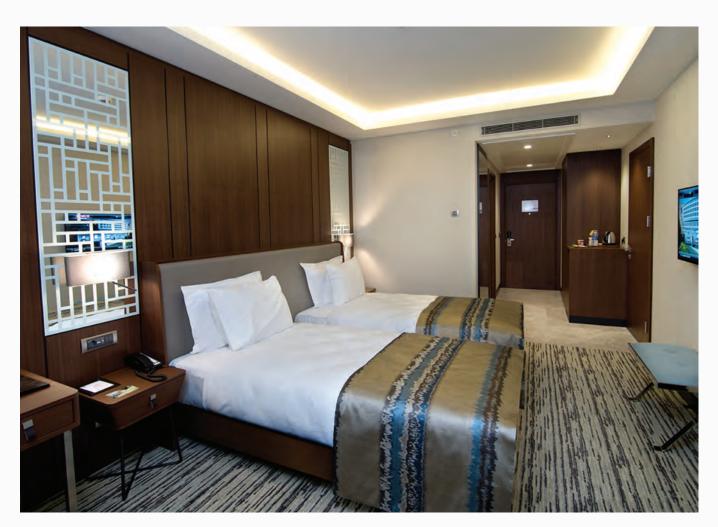

#### FACTS:

Hotel 2015

İstanbul - Turkey

- · FF&E
- · Built in and loose furnitures, doors manufacturing and application

Headboard unit, night stand, study table, coffee table, wardrobe, wooden base, minibar, mirrors, entrance cabinet, bathroom cabinet, bath door, connection door, fire rated entrance door, sliding door with mirror, ceiling intervention cover, wooden wall covering, skirting.

Completed

FOR: Maksem Yapı Ticaret A.Ş.

### Clarion Golden Horn Hotel

Н

Clarion Golden Horn Hotel

Ρ

Μ

Clarion Golden Horn Hotel

Ρ

Μ