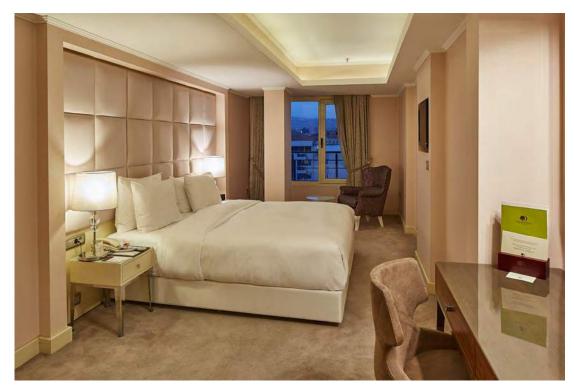

#### FACTS:

Hotel 2015

İstanbul - Turkey

- · FF&E
- · Built in and loose furnitures, doors manufacturing and application

Headboard unit, night stand, study table, coffee table, wardrobe, wooden base, minibar, mirrors, entrance cabinet, bathroom cabinet, bath door, connection door, fire rated entrance door, sliding door with mirror, ceiling intervention cover, wooden wall covering, skirting.

Completed

FOR: Maksem Yapı Ticaret A.Ş.