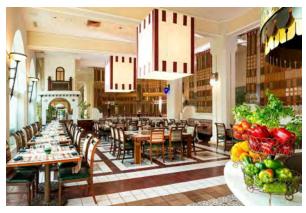

#### FACTS:

Hotel

2016 - 2017

Pamucak - Selçuk - İzmir - Turkey

- · FF&E
- Built in and loose furnitures, doors manufacturing and application

Headboard, tv unit, wardrobe, luggage rack, night stand, minibar - tv unit, vanity unit, coffee table, bergere, josephine seat, pouf, bathroom cabinets, column coverings, entrance door, bathroom door, shaft doors.

Completed

FOR: Korumar Ephesus Beach & Spa Resort

## Korumar Ephesus Beach & Spa Resort

Н

Р

Korumar Ephesus Beach & Spa Resort

IVI

hpmdizayn.com