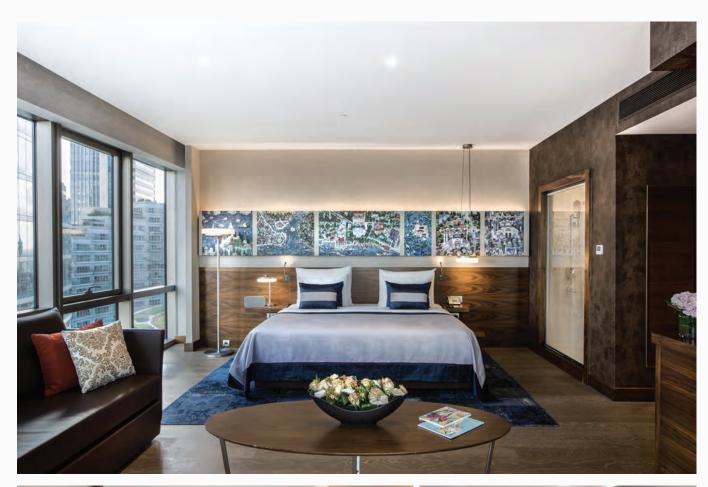

### FACTS:

Hotel

2014 - 2015

Levent - İstanbul - Turkey

- · FF&E
- Built in and loose furnitures, doors, public area furnitures manufacturing and application

Headboard, tv unit, night stand, wardrobe, study table, fire rated entrance door, bath door, mirror.

Completed

FOR: Dedeman Hotels & Resorts International

## Park Dedeman Levent - İstanbul

Н

\_

Park Dedeman Levent - İstanbul

Ρ

М