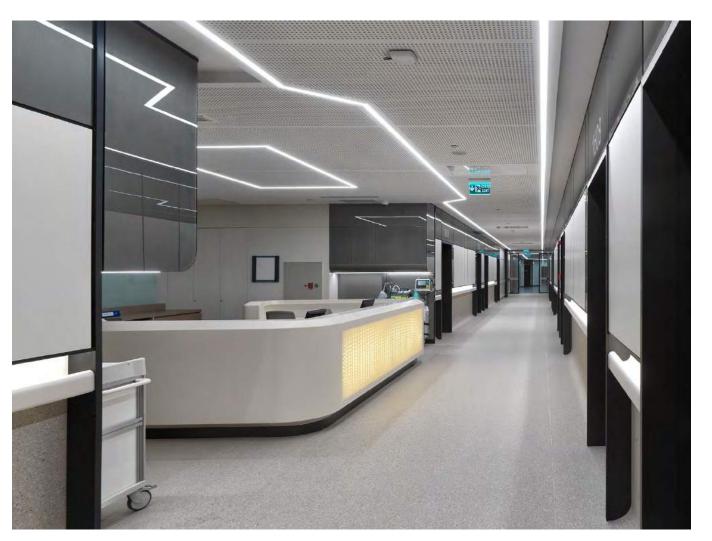

#### FACTS:

Hospital

2019

Bahçelievler - İstanbul - Turkey

- · FF&E
- Built in and loose furnitures, doors, lobby furnitures, acrylic manufacturing and application

Completed

FOR: Memorial Sağlık Grubu

Memorial