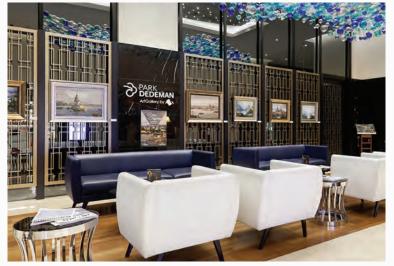

### FACTS:

Hotel

2014 - 2015

Levent - İstanbul - Turkey

- · FF&E
- Built in and loose furnitures, doors, public area furnitures manufacturing and application

Headboard, tv unit, night stand, wardrobe, study table, fire rated entrance door, bath door, mirror.

Completed

FOR: Dedeman Hotels & Resorts International

## Park Dedeman Levent - İstanbul

Н

\_

Park Dedeman Levent - İstanbul

Ρ

М