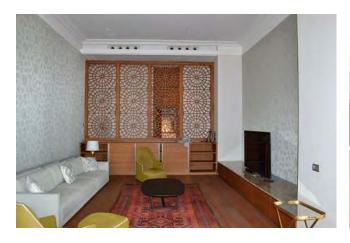

#### FACTS:

Hotel

2014 - 2015

Turkmenbashi - Turkmenistan

- · FF&E
- Built in and loose furnitures, doors manufacturing and application

Headboard unit, night stand, study table, coffee table, wardrobe, wooden base, minibar, mirrors, entrance cabinet, bathroom cabinet, bath door, connection door, fire rated entrance door, sliding door with mirror, ceiling intervention cover, wooden wall covering, skirting, public area counter, column and wall coverings, cnc embroidered separators.

Completed

FOR: Ervanlar İnşaat Taah.San.ve Tic.Ltd.Şti.

Vilayetler Evi

M

Р

М