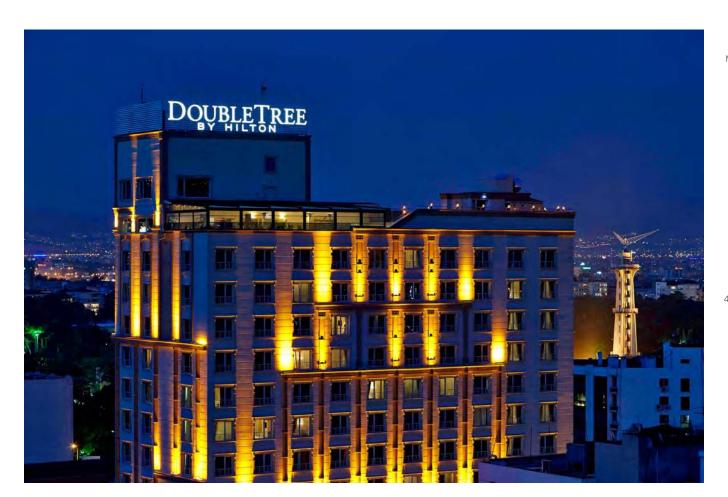

#### FACTS:

Hotel

2012 - 2013

Kuşadası - Aydın - Turkey

- · FF&E
- Built in and loose furnitures, doors, public area furnitures manufacturing and application

Headboard, night stand, wardrobe, tv unit, study table, armchair, pouf.

Completed

FOR: Hilton

### DoubleTree by Hilton Kuşadası

Н

М

HOSPITALITY