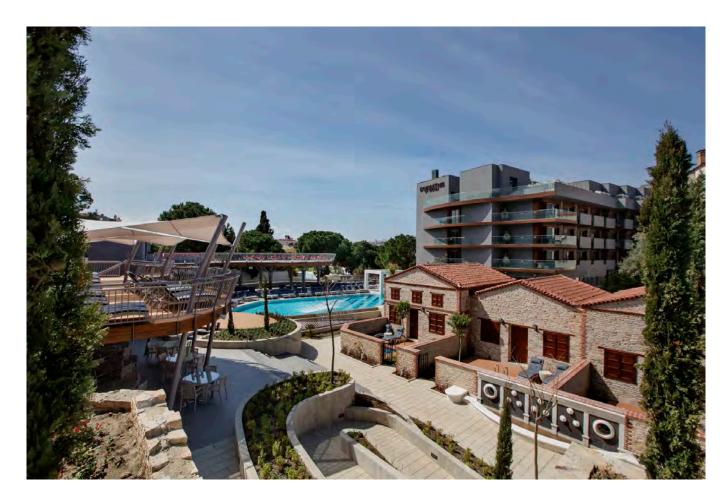

#### FACTS:

Hotel

2016

Kuşadası - Aydın - Turkey

- · FF&E
- Built in and loose furnitures, doors, public area furnitures manufacturing and application

Bathroom, laundry, flush, dressing room, cabinets, cloak room, shaft doors.

Completed

FOR: Aldaş Altınada Kuşadası Tur. En. Tar. Tic. ve San. A.Ş.

### Charisma De Luxe Hotel

Η

Ρ

Ν

20

Charisma De Luxe Hotel