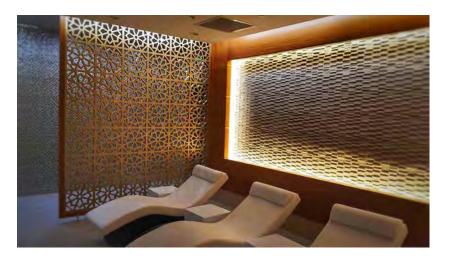

#### FACTS:

Hotel

2014 - 2015

Turkmenbashi - Turkmenistan

- · FF&E
- Built in and loose furnitures, doors manufacturing and application

Headboard unit, night stand, study table, coffee table, wardrobe, wooden base, minibar, mirrors, entrance cabinet, bathroom cabinet, bath door, connection door, fire rated entrance door, sliding door with mirror, ceiling intervention cover, wooden wall covering, skirting, public area counter, column and wall coverings, cnc embroidered separators.

Completed

FOR: Şahin İnş.Gıda Teks.Oto San.Tic.Ltd.Şti.

### Parus Hotel & Yacth Club

Н

33

hpmdizayn.com

. . . . .

Ρ

M

0-