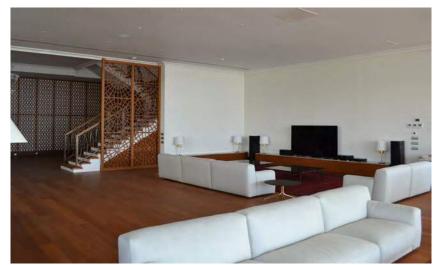

#### FACTS:

Hotel

2014 - 2015

Turkmenbashi - Turkmenistan

- · FF&E
- Built in and loose furnitures, doors manufacturing and application

Headboard unit, night stand, study table, coffee table, wardrobe, wooden base, minibar, mirrors, entrance cabinet, bathroom cabinet, bath door, connection door, fire rated entrance door, sliding door with mirror, ceiling intervention cover, wooden wall covering, skirting, public area counter, column and wall coverings, cnc embroidered separators.

Completed

FOR: Şahin İnş.Gıda Teks.Oto San.Tic.Ltd.Şti.

### Parus Hotel & Yacth Club

Н

33

hpmdizayn.com

. . . . .

Ρ

M

0-