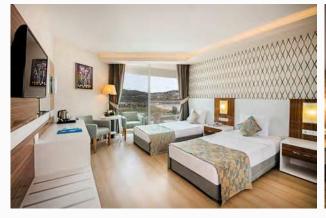

#### FACTS:

Hotel

2016 - 2017

Pamucak - Selçuk - İzmir - Turkey

- · FF&E
- Built in and loose furnitures, doors manufacturing and application

Headboard, tv unit, wardrobe, luggage rack, night stand, minibar - tv unit, vanity unit, coffee table, bergere, josephine seat, pouf, bathroom cabinets, column coverings, entrance door, bathroom door, shaft doors.