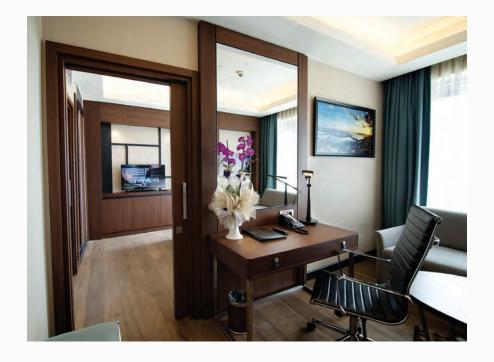

#### FACTS:

Hotel 2015

İstanbul - Turkey

- · FF&E
- · Built in and loose furnitures, doors manufacturing and application

Headboard unit, night stand, study table, coffee table, wardrobe, wooden base, minibar, mirrors, entrance cabinet, bathroom cabinet, bath door, connection door, fire rated entrance door, sliding door with mirror, ceiling intervention cover, wooden wall covering, skirting.

### FACTS:

Hotel

2014 - 2015

Levent - İstanbul - Turkey

- · FF&E
- Built in and loose furnitures, doors, public area furnitures manufacturing and application

Headboard, tv unit, night stand, wardrobe, study table, fire rated entrance door, bath door, mirror.