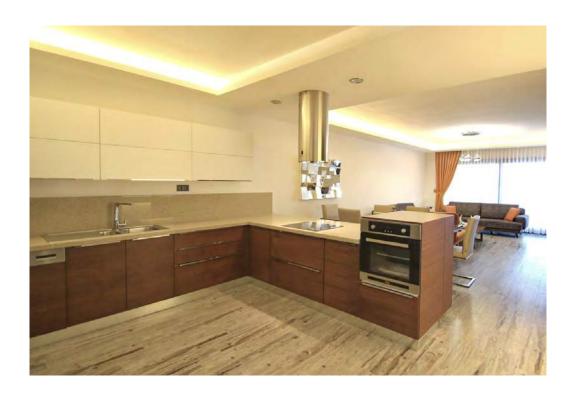

#### FACTS:

Residence

2016

İstanbul - Turkey

- · FF&E
- Built in furniture manufacturing and application

Kitchen, bathroom cabinets, cloak room.

Completed

FOR: Ottoman A.Ş. Sinpaş Yapı ve Barwa

# Sinpaş Ottomare Suites

Н

Ρ

IVI

Н

Ρ

M

RESIDENTIAL