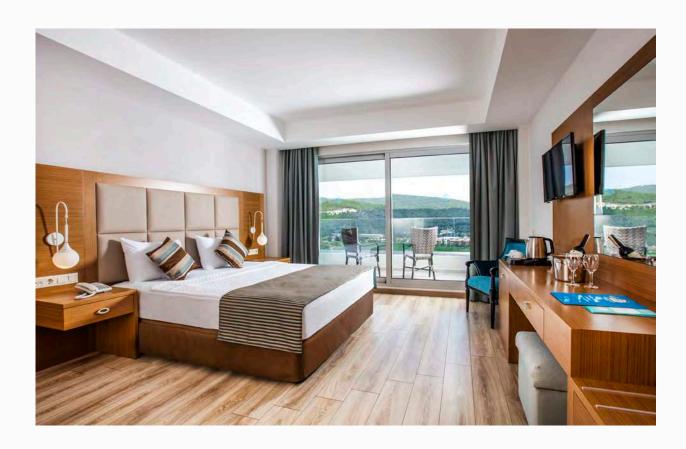

#### FACTS:

Hotel

2016 - 2017

Pamucak - Selçuk - İzmir - Turkey

- · FF&E
- Built in and loose furnitures, doors manufacturing and application

Headboard, tv unit, wardrobe, luggage rack, night stand, minibar - tv unit, vanity unit, coffee table, bergere, josephine seat, pouf, bathroom cabinets, column coverings, entrance door, bathroom door, shaft doors.