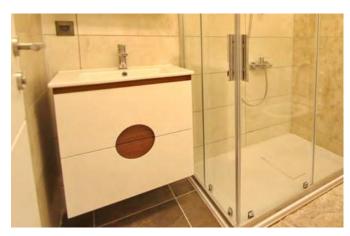

#### FACTS:

Hotel 2015

İstanbul - Turkey

- · FF&E
- · Built in and loose furnitures, doors manufacturing and application

Headboard unit, night stand, study table, coffee table, wardrobe, wooden base, minibar, mirrors, entrance cabinet, bathroom cabinet, bath door, connection door, fire rated entrance door, sliding door with mirror, ceiling intervention cover, wooden wall covering, skirting.