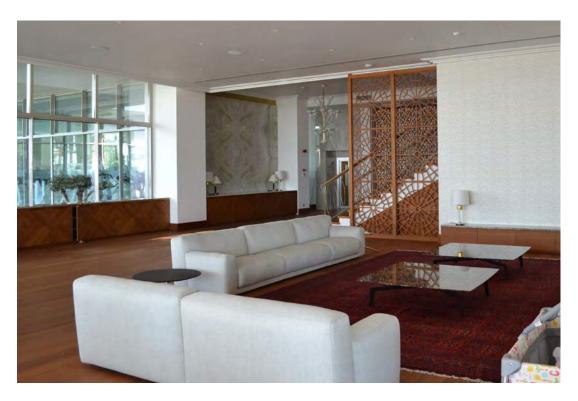

### FACTS:

Hotel

2014 - 2015

Levent - İstanbul - Turkey

- · FF&E
- Built in and loose furnitures, doors, public area furnitures manufacturing and application

Headboard, tv unit, night stand, wardrobe, study table, fire rated entrance door, bath door, mirror.

Completed

FOR: Dedeman Hotels & Resorts International

## Park Dedeman Levent - İstanbul

Н

\_

Park Dedeman Levent - İstanbul

Ρ

М