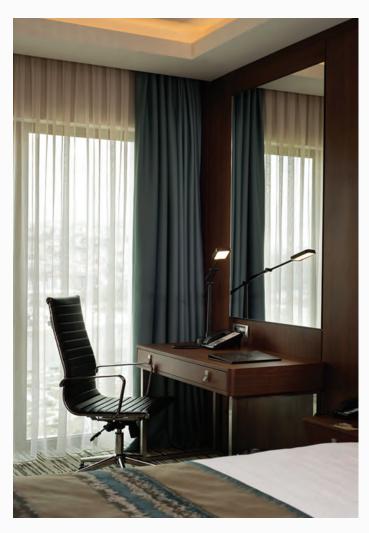

#### FACTS:

Hotel 2015

İstanbul - Turkey

- · FF&E
- · Built in and loose furnitures, doors manufacturing and application

Headboard unit, night stand, study table, coffee table, wardrobe, wooden base, minibar, mirrors, entrance cabinet, bathroom cabinet, bath door, connection door, fire rated entrance door, sliding door with mirror, ceiling intervention cover, wooden wall covering, skirting.

### FACTS:

Hotel

2014 - 2015

Levent - İstanbul - Turkey

- · FF&E
- Built in and loose furnitures, doors, public area furnitures manufacturing and application

Headboard, tv unit, night stand, wardrobe, study table, fire rated entrance door, bath door, mirror.