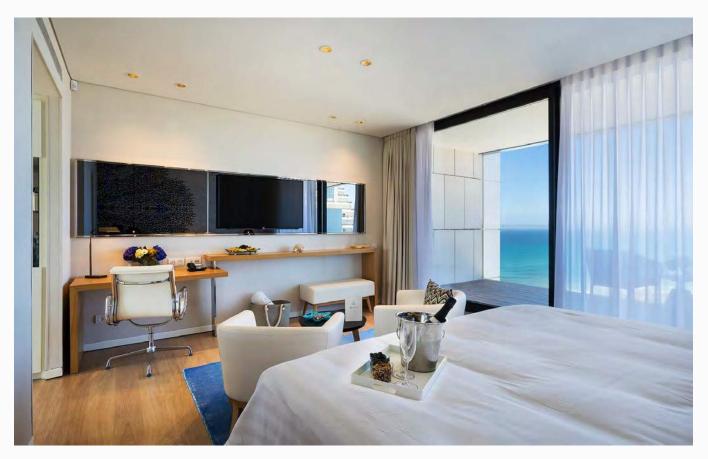

### FACTS:

Hotel

2016

Netanya - Israel

- · FF&E
- Built in and loose furniture manufacturing

Wardrobe, console, desk, table, luggage rack, minibar cabinet, bathroom mirror, bath unit, public area tables and cabinets, decorative wooden panel.

Completed

FOR: West Lagoon Resort

West Lagoon Resort

Л

Ρ

M