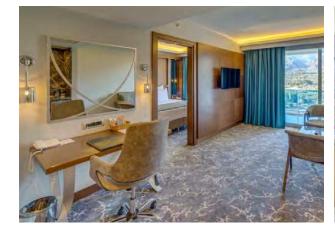

#### FACTS:

Hotel

2016 - 2017

Pamucak - Selçuk - İzmir - Turkey

- · FF&E
- Built in and loose furnitures, doors manufacturing and application

Headboard, tv unit, wardrobe, luggage rack, night stand, minibar - tv unit, vanity unit, coffee table, bergere, josephine seat, pouf, bathroom cabinets, column coverings, entrance door, bathroom door, shaft doors.

Completed

FOR: Korumar Ephesus Beach & Spa Resort

## Korumar Ephesus Beach & Spa Resort

Н

Р

Korumar Ephesus Beach & Spa Resort

IVI

hpmdizayn.com