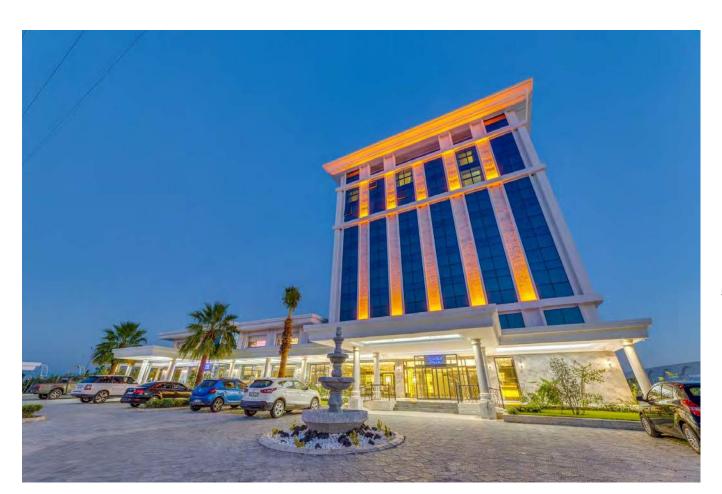

#### FACTS:

Hotel

2016 - 2017

Pamucak - Selçuk - İzmir - Turkey

- · FF&E
- Built in and loose furnitures, doors manufacturing and application

Headboard, tv unit, wardrobe, luggage rack, night stand, minibar - tv unit, vanity unit, coffee table, bergere, josephine seat, pouf, bathroom cabinets, column coverings, entrance door, bathroom door, shaft doors.

Completed

FOR: Korumar Ephesus Beach & Spa Resort

## Korumar Ephesus Beach & Spa Resort

Н

Р

Korumar Ephesus Beach & Spa Resort

IVI

hpmdizayn.com