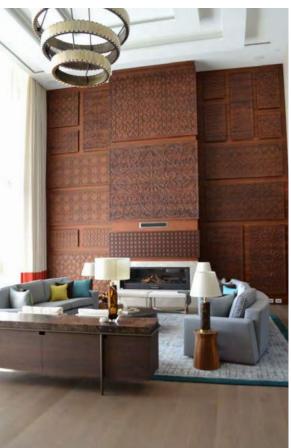

#### FACTS:

Hotel 2015

İstanbul - Turkey

- · FF&E
- · Built in and loose furnitures, doors manufacturing and application

Headboard unit, night stand, study table, coffee table, wardrobe, wooden base, minibar, mirrors, entrance cabinet, bathroom cabinet, bath door, connection door, fire rated entrance door, sliding door with mirror, ceiling intervention cover, wooden wall covering, skirting.

Completed

FOR: Maksem Yapı Ticaret A.Ş.

### Clarion Golden Horn Hotel

Н

Clarion Golden Horn Hotel

Ρ

Μ

Clarion Golden Horn Hotel

Ρ

Μ