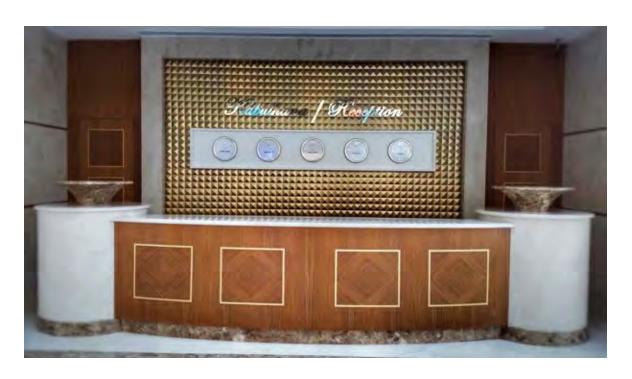

#### FACTS:

Hotel

2014 - 2015

Turkmenbashi - Turkmenistan

- · FF&E
- Built in and loose furnitures, doors manufacturing and application

Headboard unit, night stand, study table, coffee table, wardrobe, wooden base, minibar, mirrors, entrance cabinet, bathroom cabinet, bath door, connection door, fire rated entrance door, sliding door with mirror, ceiling intervention cover, wooden wall covering, skirting, public area counter, column and wall coverings, cnc embroidered separators.

Completed

FOR: Şahin İnş.Gıda Teks.Oto San.Tic.Ltd.Şti.

### Parus Hotel & Yacth Club

Н

33

hpmdizayn.com

. . . . .

Ρ

M

0-