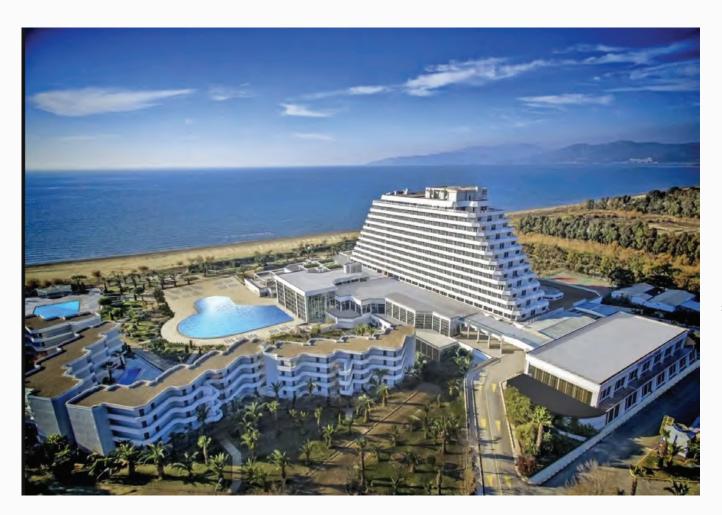

#### FACTS:

Hotel

2016 - 2017

Pamucak - Selçuk - İzmir - Turkey

- · FF&E
- Built in and loose furnitures, doors manufacturing and application

Headboard, tv unit, wardrobe, luggage rack, night stand, minibar - tv unit, vanity unit, coffee table, bergere, josephine seat, pouf, bathroom cabinets, column coverings, entrance door, bathroom door, shaft doors.

Completed

FOR: Korumar Ephesus Beach & Spa Resort

## Korumar Ephesus Beach & Spa Resort

Н

Р

Korumar Ephesus Beach & Spa Resort

IVI

hpmdizayn.com