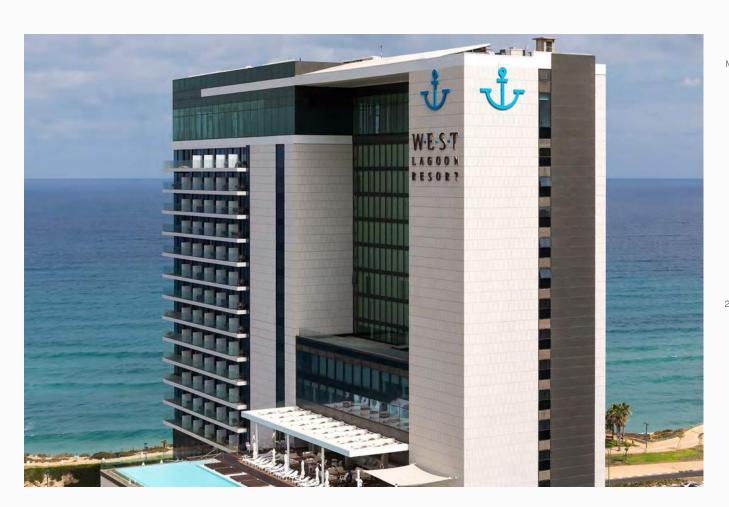

### FACTS:

Hotel

2016

Netanya - Israel

- · FF&E
- Built in and loose furniture manufacturing

Wardrobe, console, desk, table, luggage rack, minibar cabinet, bathroom mirror, bath unit, public area tables and cabinets, decorative wooden panel.

Completed

FOR: West Lagoon Resort

West Lagoon Resort

Л

Ρ

M