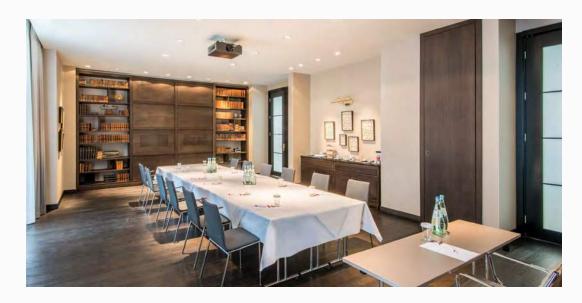

#### FACTS:

Hotel 2015

İstanbul - Turkey

- · FF&E
- · Built in and loose furnitures, doors manufacturing and application

Headboard unit, night stand, study table, coffee table, wardrobe, wooden base, minibar, mirrors, entrance cabinet, bathroom cabinet, bath door, connection door, fire rated entrance door, sliding door with mirror, ceiling intervention cover, wooden wall covering, skirting.

Completed

FOR: Maksem Yapı Ticaret A.Ş.