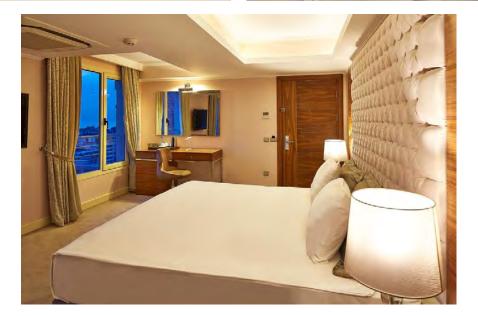

#### FACTS:

Hotel 2015

İstanbul - Turkey

- · FF&E
- · Built in and loose furnitures, doors manufacturing and application

Headboard unit, night stand, study table, coffee table, wardrobe, wooden base, minibar, mirrors, entrance cabinet, bathroom cabinet, bath door, connection door, fire rated entrance door, sliding door with mirror, ceiling intervention cover, wooden wall covering, skirting.

Completed

FOR: Maksem Yapı Ticaret A.Ş.