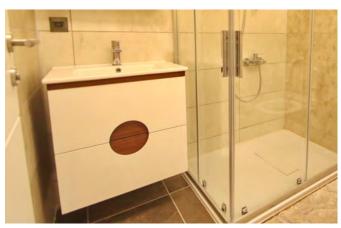

#### FACTS:

Hotel 2015

İstanbul - Turkey

- · FF&E
- · Built in and loose furnitures, doors manufacturing and application

Headboard unit, night stand, study table, coffee table, wardrobe, wooden base, minibar, mirrors, entrance cabinet, bathroom cabinet, bath door, connection door, fire rated entrance door, sliding door with mirror, ceiling intervention cover, wooden wall covering, skirting.