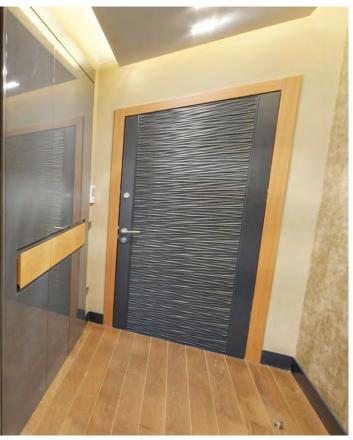

#### FACTS:

Hotel 2015

İstanbul - Turkey

- · FF&E
- · Built in and loose furnitures, doors manufacturing and application

Headboard unit, night stand, study table, coffee table, wardrobe, wooden base, minibar, mirrors, entrance cabinet, bathroom cabinet, bath door, connection door, fire rated entrance door, sliding door with mirror, ceiling intervention cover, wooden wall covering, skirting.