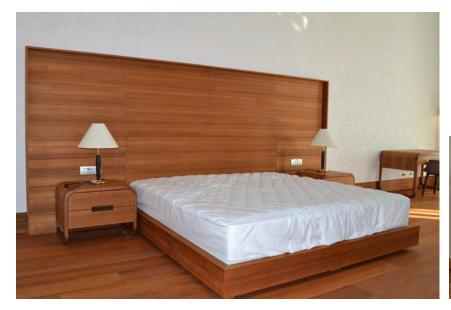

#### FACTS:

Hotel 2015

İstanbul - Turkey

- · FF&E
- · Built in and loose furnitures, doors manufacturing and application

Headboard unit, night stand, study table, coffee table, wardrobe, wooden base, minibar, mirrors, entrance cabinet, bathroom cabinet, bath door, connection door, fire rated entrance door, sliding door with mirror, ceiling intervention cover, wooden wall covering, skirting.

Completed

FOR: Maksem Yapı Ticaret A.Ş.