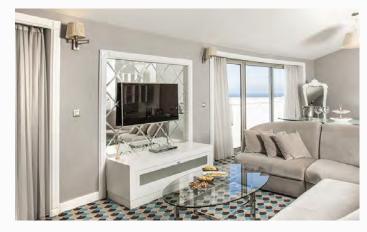

#### FACTS:

Hotel

2016 - 2017

Pamucak - Selçuk - İzmir - Turkey

- · FF&E
- Built in and loose furnitures, doors manufacturing and application

Headboard, tv unit, wardrobe, luggage rack, night stand, minibar - tv unit, vanity unit, coffee table, bergere, josephine seat, pouf, bathroom cabinets, column coverings, entrance door, bathroom door, shaft doors.

#### Completed

FOR: Korumar Ephesus Beach & Spa Resort

## Korumar Ephesus Beach & Spa Resort

Н

Μ

NΛ

. .

Μ

hpmdizayn.com