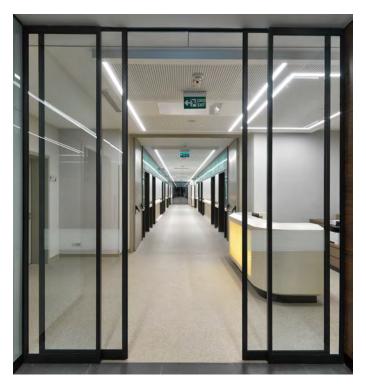

#### FACTS:

Hospital

2019 - 2022

Ataşehir - İstanbul - Turkey

- · FF&E
- Built in and loose furnitures made of wood and acrylic

Completed

FOR: Medicana Sağlık Grubu

# Medicana Ataşehir

hpmdizayn.com

Н