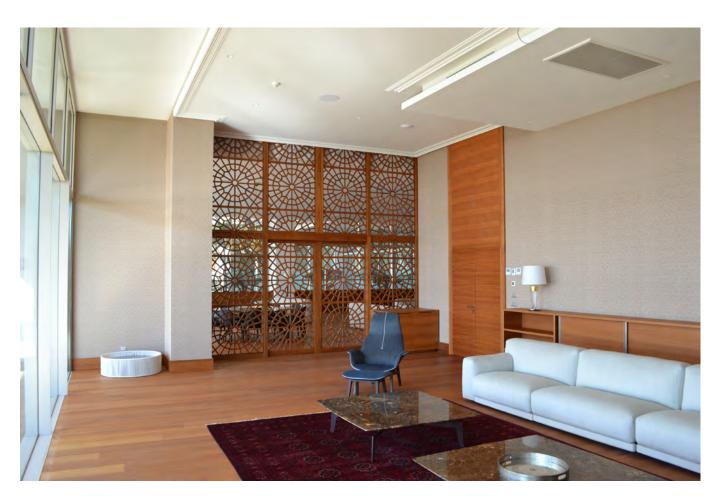

#### FACTS:

Hotel 2015

İstanbul - Turkey

- · FF&E
- · Built in and loose furnitures, doors manufacturing and application

Headboard unit, night stand, study table, coffee table, wardrobe, wooden base, minibar, mirrors, entrance cabinet, bathroom cabinet, bath door, connection door, fire rated entrance door, sliding door with mirror, ceiling intervention cover, wooden wall covering, skirting.

Completed

FOR: Maksem Yapı Ticaret A.Ş.