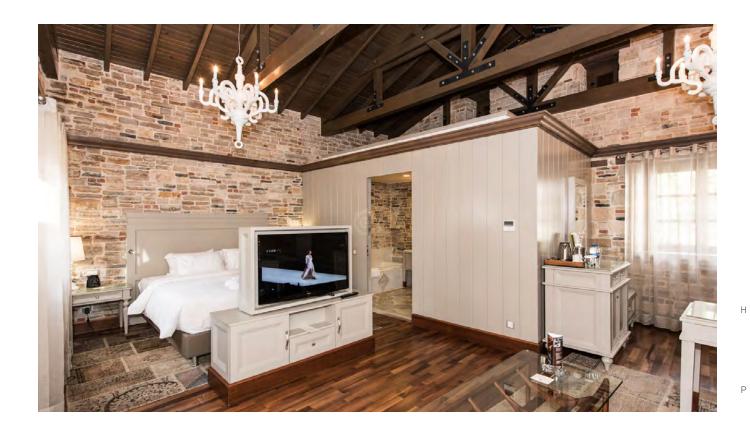

#### FACTS:

Hotel

2016 - 2017

Pamucak - Selçuk - İzmir - Turkey

- · FF&E
- Built in and loose furnitures, doors manufacturing and application

Headboard, tv unit, wardrobe, luggage rack, night stand, minibar - tv unit, vanity unit, coffee table, bergere, josephine seat, pouf, bathroom cabinets, column coverings, entrance door, bathroom door, shaft doors.

#### Completed

FOR: Korumar Ephesus Beach & Spa Resort

## Korumar Ephesus Beach & Spa Resort

Н

Μ

NΛ

. .

Μ

hpmdizayn.com