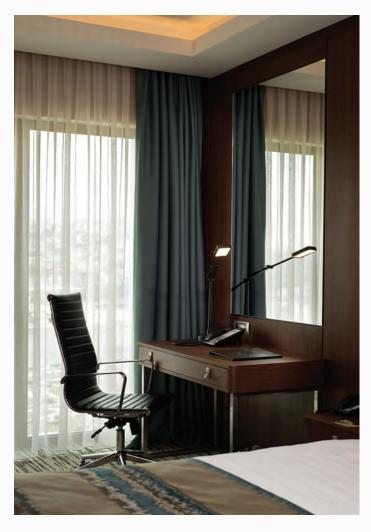

#### FACTS:

Hotel 2015

İstanbul - Turkey

- · FF&E
- · Built in and loose furnitures, doors manufacturing and application

Headboard unit, night stand, study table, coffee table, wardrobe, wooden base, minibar, mirrors, entrance cabinet, bathroom cabinet, bath door, connection door, fire rated entrance door, sliding door with mirror, ceiling intervention cover, wooden wall covering, skirting.

## Clarion Golden Horn Hotel

Н

hpmdizayn.com

Clarion Golden Horn Hotel

Clarion Golden Horn Hotel

Clarion Golden Horn Hotel

М