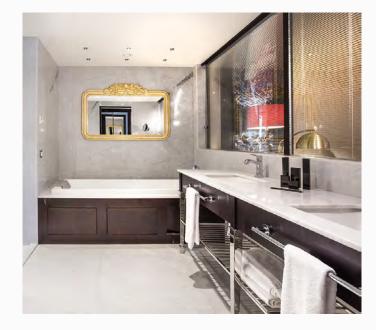

#### FACTS:

Hotel 2015

İstanbul - Turkey

- · FF&E
- · Built in and loose furnitures, doors manufacturing and application

Headboard unit, night stand, study table, coffee table, wardrobe, wooden base, minibar, mirrors, entrance cabinet, bathroom cabinet, bath door, connection door, fire rated entrance door, sliding door with mirror, ceiling intervention cover, wooden wall covering, skirting.

Completed

FOR: Maksem Yapı Ticaret A.Ş.