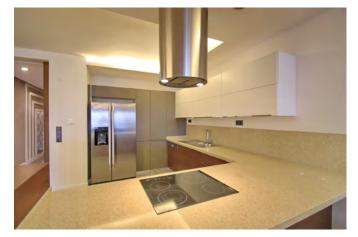

#### FACTS:

Hotel 2015

İstanbul - Turkey

- · FF&E
- · Built in and loose furnitures, doors manufacturing and application

Headboard unit, night stand, study table, coffee table, wardrobe, wooden base, minibar, mirrors, entrance cabinet, bathroom cabinet, bath door, connection door, fire rated entrance door, sliding door with mirror, ceiling intervention cover, wooden wall covering, skirting.