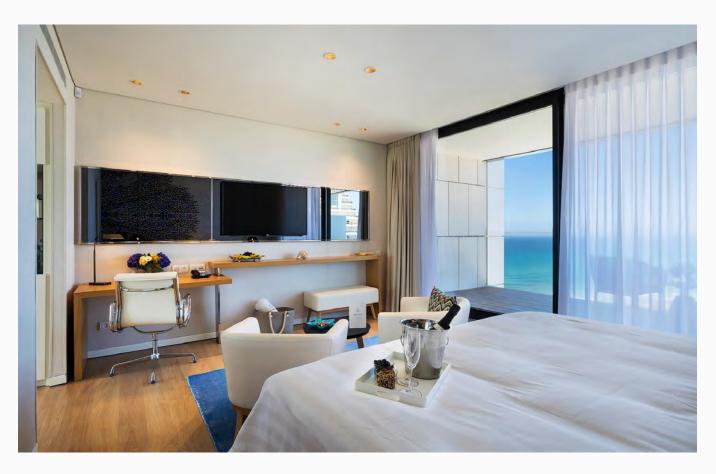

#### FACTS:

Hotel

2016

Netanya - Israel

- · FF&E
- Built in and loose furniture manufacturing

Wardrobe, console, desk, table, luggage rack, minibar cabinet, bathroom mirror, bath unit, public area tables and cabinets, decorative wooden panel.

Completed

FOR: West Lagoon Resort

West Lagoon Resort

hpmdizayn.com

West Lagoon Resort

...

West Lagoon Resort