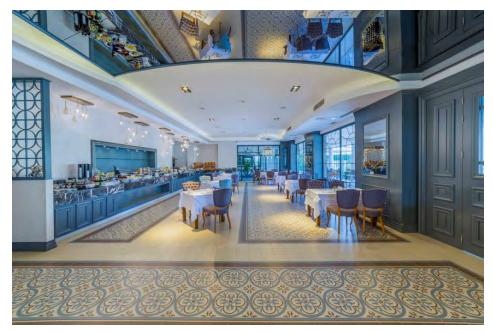

#### FACTS:

Hotel

2016 - 2017

Pamucak - Selçuk - İzmir - Turkey

- · FF&E
- Built in and loose furnitures, doors manufacturing and application

Headboard, tv unit, wardrobe, luggage rack, night stand, minibar - tv unit, vanity unit, coffee table, bergere, josephine seat, pouf, bathroom cabinets, column coverings, entrance door, bathroom door, shaft doors.

#### Completed

FOR: Korumar Ephesus Beach & Spa Resort

## Korumar Ephesus Beach & Spa Resort

Н

Μ

NΛ

. .

Μ

hpmdizayn.com