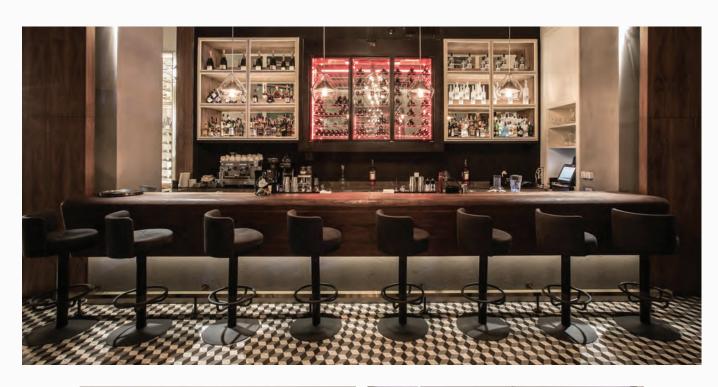

E
- Built in and loose furnitures, doors manufacturing and application

Headboard, tv unit, wardrobe, luggage rack, night stand, minibar - tv unit, vanity unit, coffee table, bergere, josephine seat, pouf, bathroom cabinets, column coverings, entrance door, bathroom door, shaft doors.

#### Completed

FOR: Korumar Ephesus Beach & Spa Resort



## Korumar Ephesus Beach & Spa Resort

Н

Μ















NΛ





. .

Μ



hpmdizayn.com

#### FACTS:

Hotel

2014 - 2015

Levent - İstanbul - Turkey

- · FF&E
- Built in and loose furnitures, doors, public area furnitures manufacturing and application

Headboard, tv unit, night stand, wardrobe, study table, fire rated entrance door, bath door, mirror.

Completed

FOR: Dedeman Hotels & Resorts International



## Park Dedeman Levent - İstanbul

М











M









Park Dedeman Levent - İstanbul

#### FACTS:

Hotel

2016

Kuşadası - Aydın - Turkey

- · FF&E
- Built in and loose furnitures, doors, public area furnitures manufacturing and application

Bathroom, laundry, flush, dressing room, cabinets, cloak room, shaft doors.

#### Completed

FOR: Aldaş Altınada Kuşadası Tur. En. Tar. Tic. ve San. A.Ş.



## Charisma De Luxe Hotel

Н

.

М





Ρ

М











Charisma De Luxe Hotel

#### FACTS:

Hotel

2013

Berlin - Germany

- · FF&E
- Built in and loose furnitures, doors, public area furniture manufacturing and application

Headboard, night stand, wardrobe, tv unit, study table, armchair, pouf.

Completed

FOR: IHG - Crowne Plaza Hotels & Resorts



### Crowne Plaza Hotels & Resorts

+

Ρ

M









Crowne Plaza Hotels & Resort