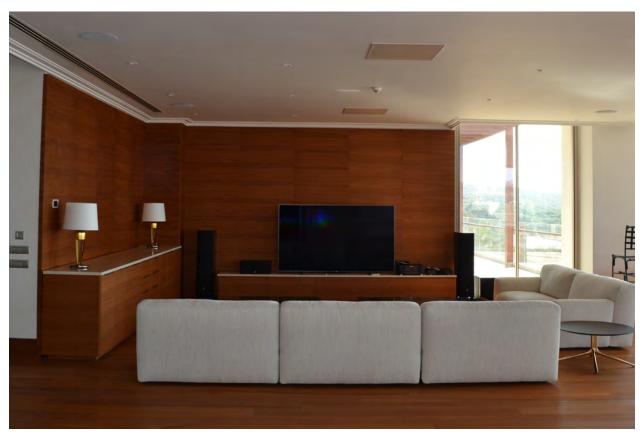

#### FACTS:

Hotel 2015

İstanbul - Turkey

- · FF&E
- · Built in and loose furnitures, doors manufacturing and application

Headboard unit, night stand, study table, coffee table, wardrobe, wooden base, minibar, mirrors, entrance cabinet, bathroom cabinet, bath door, connection door, fire rated entrance door, sliding door with mirror, ceiling intervention cover, wooden wall covering, skirting.

Completed

FOR: Maksem Yapı Ticaret A.Ş.

## Clarion Golden Horn Hotel

Н

hpmdizayn.com

Clarion Golden Horn Hotel

Clarion Golden Horn Hotel

Clarion Golden Horn Hotel

М