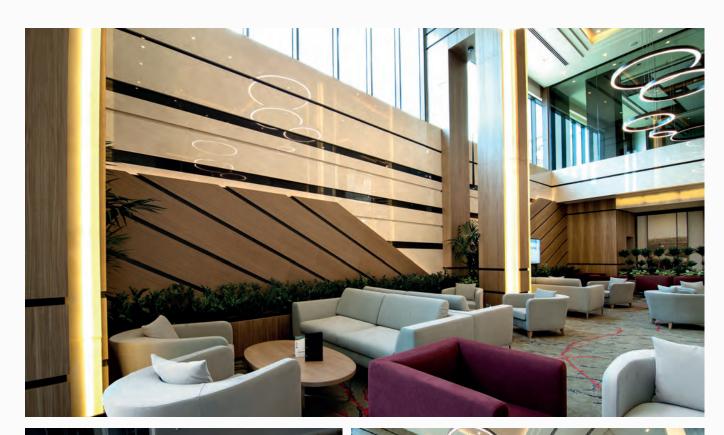

#### FACTS:

Hotel 2015

İstanbul - Turkey

- · FF&E
- · Built in and loose furnitures, doors manufacturing and application

Headboard unit, night stand, study table, coffee table, wardrobe, wooden base, minibar, mirrors, entrance cabinet, bathroom cabinet, bath door, connection door, fire rated entrance door, sliding door with mirror, ceiling intervention cover, wooden wall covering, skirting.

Completed

FOR: Maksem Yapı Ticaret A.Ş.

## Clarion Golden Horn Hotel

Н

hpmdizayn.com

Clarion Golden Horn Hotel

Clarion Golden Horn Hotel

Clarion Golden Horn Hotel

М