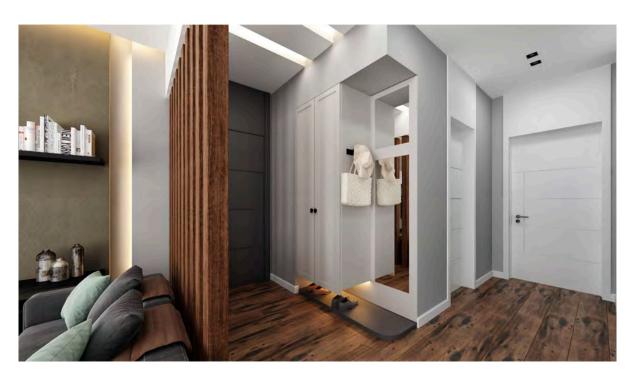

#### FACTS:

Hotel 2015

İstanbul - Turkey

- · FF&E
- · Built in and loose furnitures, doors manufacturing and application

Headboard unit, night stand, study table, coffee table, wardrobe, wooden base, minibar, mirrors, entrance cabinet, bathroom cabinet, bath door, connection door, fire rated entrance door, sliding door with mirror, ceiling intervention cover, wooden wall covering, skirting.