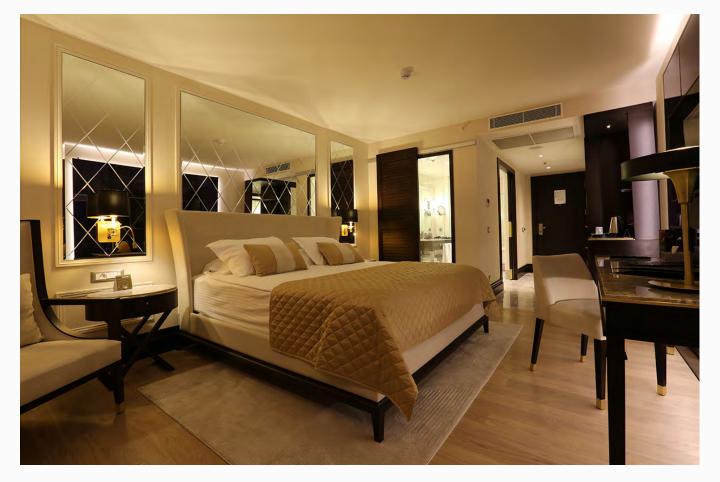

#### FACTS:

Hotel 2015

İstanbul - Turkey

- · FF&E
- · Built in and loose furnitures, doors manufacturing and application

Headboard unit, night stand, study table, coffee table, wardrobe, wooden base, minibar, mirrors, entrance cabinet, bathroom cabinet, bath door, connection door, fire rated entrance door, sliding door with mirror, ceiling intervention cover, wooden wall covering, skirting.

Completed

FOR: Maksem Yapı Ticaret A.Ş.

## Clarion Golden Horn Hotel

Н

hpmdizayn.com

Clarion Golden Horn Hotel

Clarion Golden Horn Hotel

Clarion Golden Horn Hotel

М