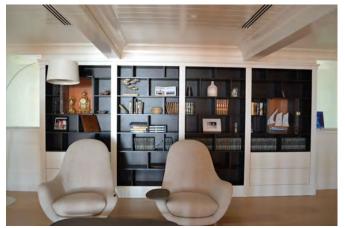

#### FACTS:

Hotel 2015

İstanbul - Turkey

- · FF&E
- · Built in and loose furnitures, doors manufacturing and application

Headboard unit, night stand, study table, coffee table, wardrobe, wooden base, minibar, mirrors, entrance cabinet, bathroom cabinet, bath door, connection door, fire rated entrance door, sliding door with mirror, ceiling intervention cover, wooden wall covering, skirting.