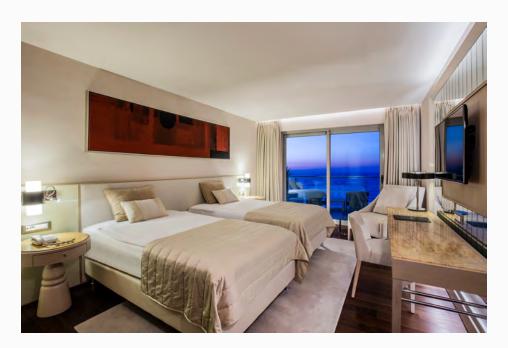

#### FACTS:

Hotel

2016 - 2017

Pamucak - Selçuk - İzmir - Turkey

- · FF&E
- Built in and loose furnitures, doors manufacturing and application

Headboard, tv unit, wardrobe, luggage rack, night stand, minibar - tv unit, vanity unit, coffee table, bergere, josephine seat, pouf, bathroom cabinets, column coverings, entrance door, bathroom door, shaft doors.

#### Completed

FOR: Korumar Ephesus Beach & Spa Resort

## Korumar Ephesus Beach & Spa Resort

Н

Μ

NΛ

. .

Μ

hpmdizayn.com