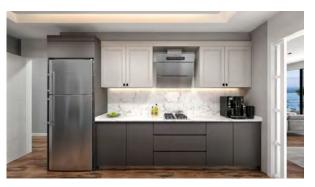

#### FACTS:

Hotel 2015

İstanbul - Turkey

- · FF&E
- · Built in and loose furnitures, doors manufacturing and application

Headboard unit, night stand, study table, coffee table, wardrobe, wooden base, minibar, mirrors, entrance cabinet, bathroom cabinet, bath door, connection door, fire rated entrance door, sliding door with mirror, ceiling intervention cover, wooden wall covering, skirting.