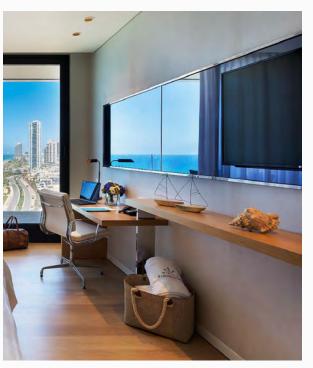

#### FACTS:

Hotel

2016

Netanya - Israel

- · FF&E
- Built in and loose furniture manufacturing

Wardrobe, console, desk, table, luggage rack, minibar cabinet, bathroom mirror, bath unit, public area tables and cabinets, decorative wooden panel.

Completed

FOR: West Lagoon Resort

West Lagoon Resort

hpmdizayn.com

West Lagoon Resort

...

West Lagoon Resort