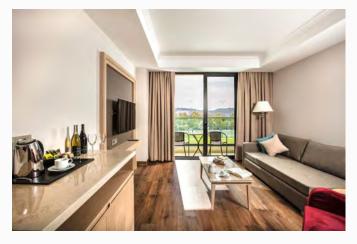

#### FACTS:

Hotel

2016 - 2017

Pamucak - Selçuk - İzmir - Turkey

- · FF&E
- Built in and loose furnitures, doors manufacturing and application

Headboard, tv unit, wardrobe, luggage rack, night stand, minibar - tv unit, vanity unit, coffee table, bergere, josephine seat, pouf, bathroom cabinets, column coverings, entrance door, bathroom door, shaft doors.

#### Completed

FOR: Korumar Ephesus Beach & Spa Resort

## Korumar Ephesus Beach & Spa Resort

Н

Μ

NΛ

. .

Μ

hpmdizayn.com