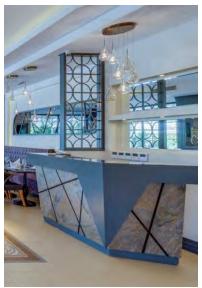

#### FACTS:

Hotel

2016 - 2017

Pamucak - Selçuk - İzmir - Turkey

- · FF&E
- Built in and loose furnitures, doors manufacturing and application

Headboard, tv unit, wardrobe, luggage rack, night stand, minibar - tv unit, vanity unit, coffee table, bergere, josephine seat, pouf, bathroom cabinets, column coverings, entrance door, bathroom door, shaft doors.

#### Completed

FOR: Korumar Ephesus Beach & Spa Resort

## Korumar Ephesus Beach & Spa Resort

Н

Μ

NΛ

. .

Μ

hpmdizayn.com