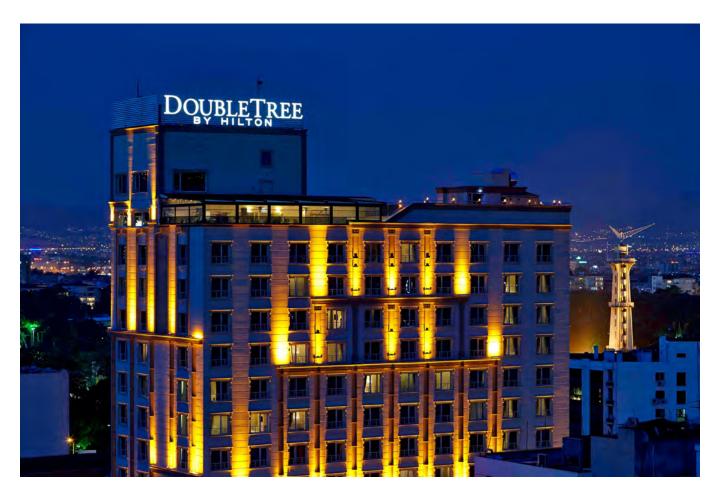

## DoubleTree by Hilton Kuşadası

Н

Ρ

Μ

NΛ

DoubleTree by Hilton Kuşadası

#### FACTS:

Hotel

2017

Efeler - Aydın - Turkey

- · FF&E
- Built in and loose furnitures, doors, public area furnitures manufacturing and application

Headboard, tv unit, wardrobe, mirror, entrance door, bathroom and public area doors, shaft doors, skirting, wall panels.

#### Completed

FOR: Aymira Gıda Ot.Tur.Tük.İnş.İt.İh.ve San.Tic.Ltd.Şti.