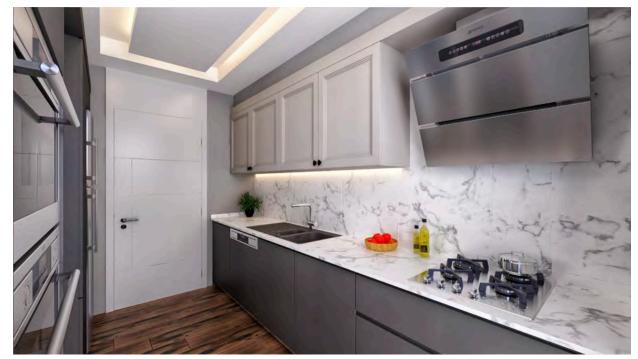

#### FACTS:

Hotel 2015

İstanbul - Turkey

- · FF&E
- · Built in and loose furnitures, doors manufacturing and application

Headboard unit, night stand, study table, coffee table, wardrobe, wooden base, minibar, mirrors, entrance cabinet, bathroom cabinet, bath door, connection door, fire rated entrance door, sliding door with mirror, ceiling intervention cover, wooden wall covering, skirting.