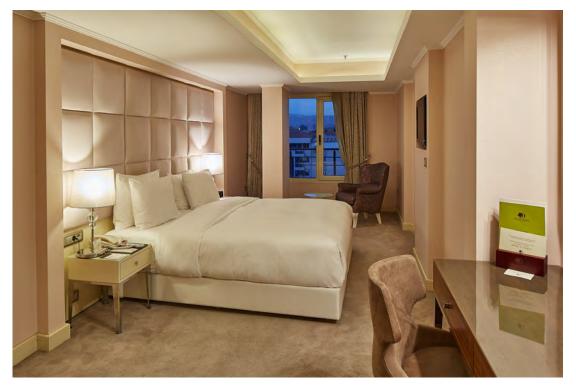

#### FACTS:

Hotel 2015

İstanbul - Turkey

- · FF&E
- · Built in and loose furnitures, doors manufacturing and application

Headboard unit, night stand, study table, coffee table, wardrobe, wooden base, minibar, mirrors, entrance cabinet, bathroom cabinet, bath door, connection door, fire rated entrance door, sliding door with mirror, ceiling intervention cover, wooden wall covering, skirting.

Completed

FOR: Maksem Yapı Ticaret A.Ş.