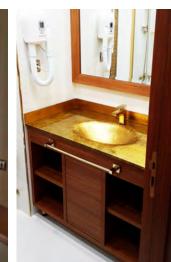

#### FACTS:

Hotel 2015

İstanbul - Turkey

- · FF&E
- · Built in and loose furnitures, doors manufacturing and application

Headboard unit, night stand, study table, coffee table, wardrobe, wooden base, minibar, mirrors, entrance cabinet, bathroom cabinet, bath door, connection door, fire rated entrance door, sliding door with mirror, ceiling intervention cover, wooden wall covering, skirting.

Completed

FOR: Maksem Yapı Ticaret A.Ş.