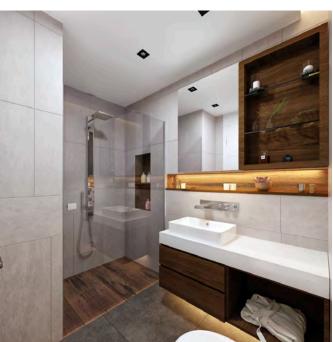

#### FACTS:

Hotel 2015

İstanbul - Turkey

- · FF&E
- · Built in and loose furnitures, doors manufacturing and application

Headboard unit, night stand, study table, coffee table, wardrobe, wooden base, minibar, mirrors, entrance cabinet, bathroom cabinet, bath door, connection door, fire rated entrance door, sliding door with mirror, ceiling intervention cover, wooden wall covering, skirting.