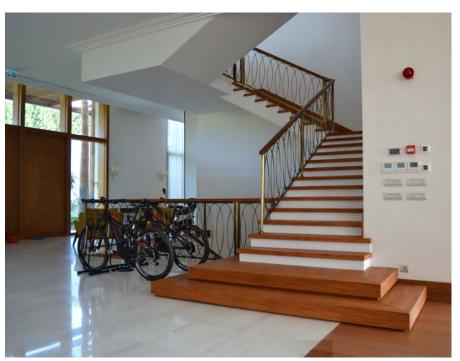

#### FACTS:

Hotel 2015

İstanbul - Turkey

- · FF&E
- · Built in and loose furnitures, doors manufacturing and application

Headboard unit, night stand, study table, coffee table, wardrobe, wooden base, minibar, mirrors, entrance cabinet, bathroom cabinet, bath door, connection door, fire rated entrance door, sliding door with mirror, ceiling intervention cover, wooden wall covering, skirting.

Completed

FOR: Maksem Yapı Ticaret A.Ş.