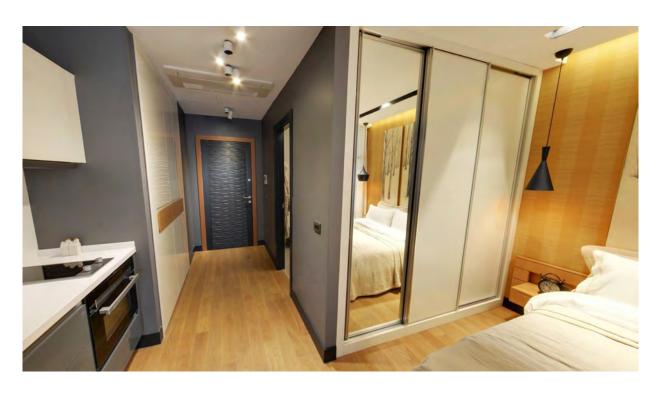

#### FACTS:

Hotel 2015

İstanbul - Turkey

- · FF&E
- · Built in and loose furnitures, doors manufacturing and application

Headboard unit, night stand, study table, coffee table, wardrobe, wooden base, minibar, mirrors, entrance cabinet, bathroom cabinet, bath door, connection door, fire rated entrance door, sliding door with mirror, ceiling intervention cover, wooden wall covering, skirting.