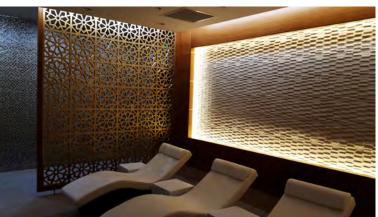

#### FACTS:

Hotel

2014 - 2015

Turkmenbashi - Turkmenistan

- · FF&E
- Built in and loose furnitures, doors manufacturing and application

Headboard unit, night stand, study table, coffee table, wardrobe, wooden base, minibar, mirrors, entrance cabinet, bathroom cabinet, bath door, connection door, fire rated entrance door, sliding door with mirror, ceiling intervention cover, wooden wall covering, skirting, public area counter, column and wall coverings, cnc embroidered separators.

#### Completed

FOR: Şahin İnş.Gıda Teks.Oto San.Tic.Ltd.Şti.