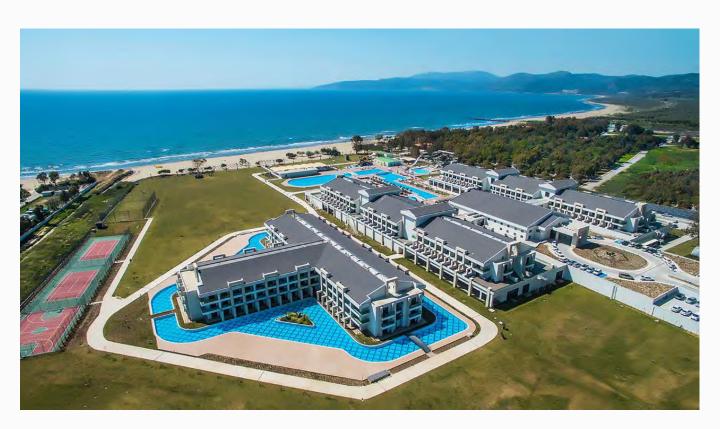

#### FACTS:

Hotel

2016 - 2017

Pamucak - Selçuk - İzmir - Turkey

- · FF&E
- Built in and loose furnitures, doors manufacturing and application

Headboard, tv unit, wardrobe, luggage rack, night stand, minibar - tv unit, vanity unit, coffee table, bergere, josephine seat, pouf, bathroom cabinets, column coverings, entrance door, bathroom door, shaft doors.

#### Completed

FOR: Korumar Ephesus Beach & Spa Resort

## Korumar Ephesus Beach & Spa Resort

Н

Μ

NΛ

. .

Μ

hpmdizayn.com