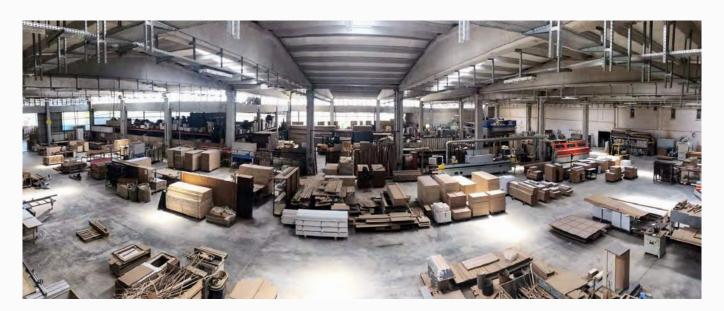

### Production

Started production with only 20 people workforce and 3.000 m<sup>2</sup> facility, HPM today employs 350 people and makes high quality production using high-tech machinery at its 9.000 m<sup>2</sup> facilities, targeting customer satisfaction in first place.