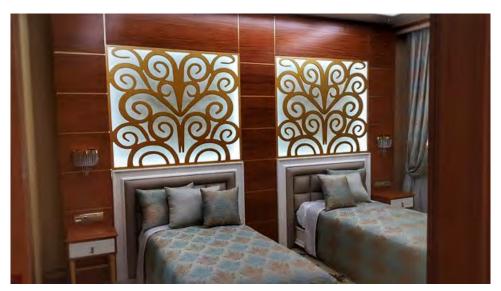

#### FACTS:

Hotel

2014 - 2015

Turkmenbashi - Turkmenistan

- · FF&E
- Built in and loose furnitures, doors manufacturing and application

Headboard unit, night stand, study table, coffee table, wardrobe, wooden base, minibar, mirrors, entrance cabinet, bathroom cabinet, bath door, connection door, fire rated entrance door, sliding door with mirror, ceiling intervention cover, wooden wall covering, skirting, public area counter, column and wall coverings, cnc embroidered separators.

#### Completed

FOR: Şahin İnş.Gıda Teks.Oto San.Tic.Ltd.Şti.