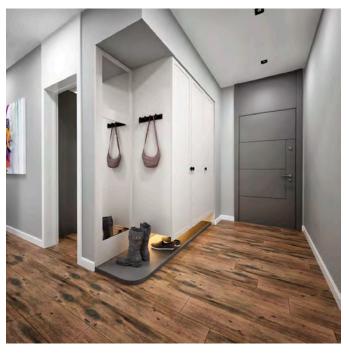

#### FACTS:

Hotel 2015

İstanbul - Turkey

- · FF&E
- · Built in and loose furnitures, doors manufacturing and application

Headboard unit, night stand, study table, coffee table, wardrobe, wooden base, minibar, mirrors, entrance cabinet, bathroom cabinet, bath door, connection door, fire rated entrance door, sliding door with mirror, ceiling intervention cover, wooden wall covering, skirting.