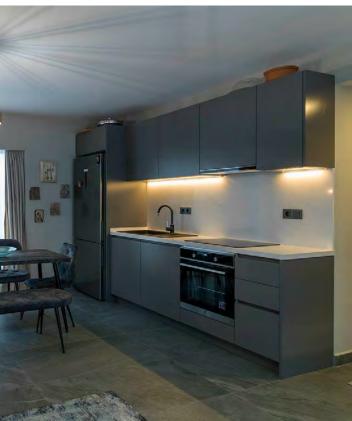

#### FACTS:

Hotel 2015

İstanbul - Turkey

- · FF&E
- · Built in and loose furnitures, doors manufacturing and application

Headboard unit, night stand, study table, coffee table, wardrobe, wooden base, minibar, mirrors, entrance cabinet, bathroom cabinet, bath door, connection door, fire rated entrance door, sliding door with mirror, ceiling intervention cover, wooden wall covering, skirting.

Completed

FOR: Maksem Yapı Ticaret A.Ş.