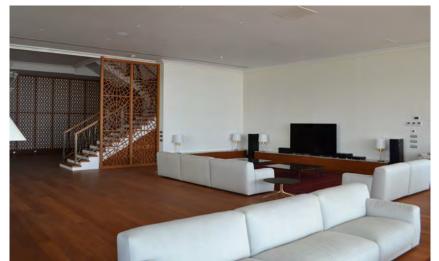

#### FACTS:

Hotel 2015

İstanbul - Turkey

- · FF&E
- · Built in and loose furnitures, doors manufacturing and application

Headboard unit, night stand, study table, coffee table, wardrobe, wooden base, minibar, mirrors, entrance cabinet, bathroom cabinet, bath door, connection door, fire rated entrance door, sliding door with mirror, ceiling intervention cover, wooden wall covering, skirting.

Completed

FOR: Maksem Yapı Ticaret A.Ş.