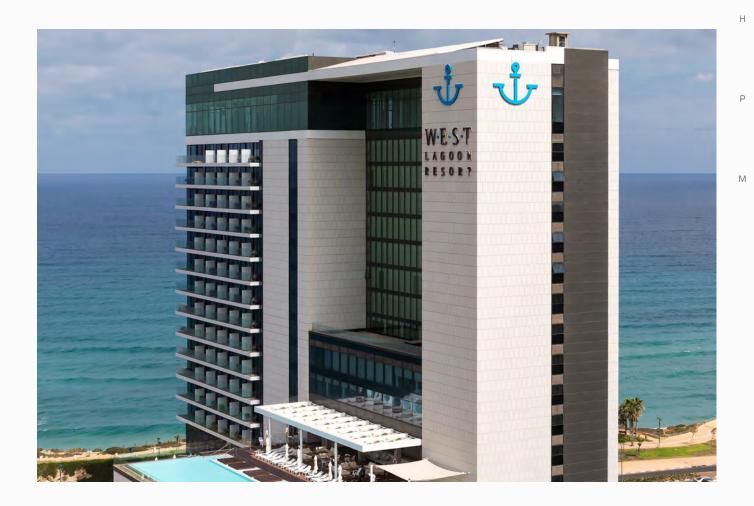

#### FACTS:

Hotel

2016

Netanya - Israel

- · FF&E
- Built in and loose furniture manufacturing

Wardrobe, console, desk, table, luggage rack, minibar cabinet, bathroom mirror, bath unit, public area tables and cabinets, decorative wooden panel.

Completed

FOR: West Lagoon Resort

West Lagoon Resort

hpmdizayn.com

West Lagoon Resort

...

West Lagoon Resort