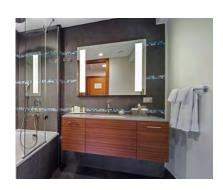

#### FACTS:

Hotel 2015

İstanbul - Turkey

- · FF&E
- · Built in and loose furnitures, doors manufacturing and application

Headboard unit, night stand, study table, coffee table, wardrobe, wooden base, minibar, mirrors, entrance cabinet, bathroom cabinet, bath door, connection door, fire rated entrance door, sliding door with mirror, ceiling intervention cover, wooden wall covering, skirting.