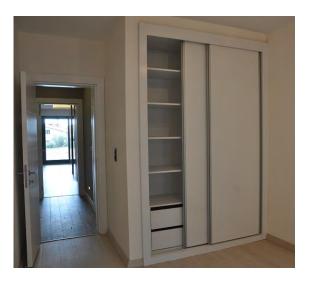

#### FACTS:

Hotel 2015

İstanbul - Turkey

- · FF&E
- · Built in and loose furnitures, doors manufacturing and application

Headboard unit, night stand, study table, coffee table, wardrobe, wooden base, minibar, mirrors, entrance cabinet, bathroom cabinet, bath door, connection door, fire rated entrance door, sliding door with mirror, ceiling intervention cover, wooden wall covering, skirting.