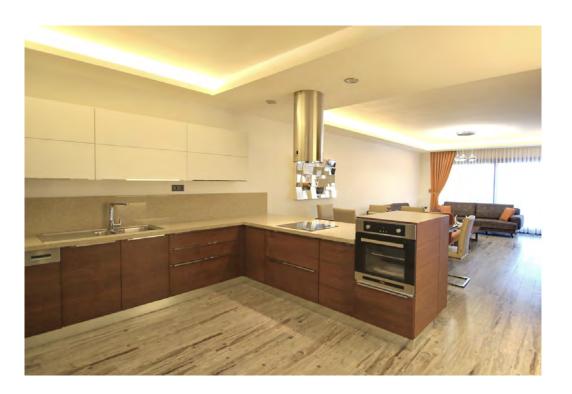

#### FACTS:

Hotel 2015

İstanbul - Turkey

- · FF&E
- · Built in and loose furnitures, doors manufacturing and application

Headboard unit, night stand, study table, coffee table, wardrobe, wooden base, minibar, mirrors, entrance cabinet, bathroom cabinet, bath door, connection door, fire rated entrance door, sliding door with mirror, ceiling intervention cover, wooden wall covering, skirting.